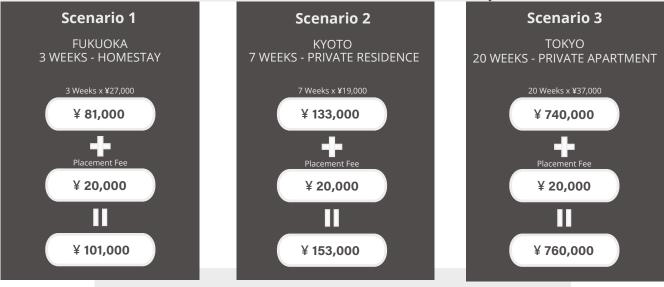

## **Price Calculation Examples**

\* **Important:** Placement fee non refundable from 4 weeks before check-in.