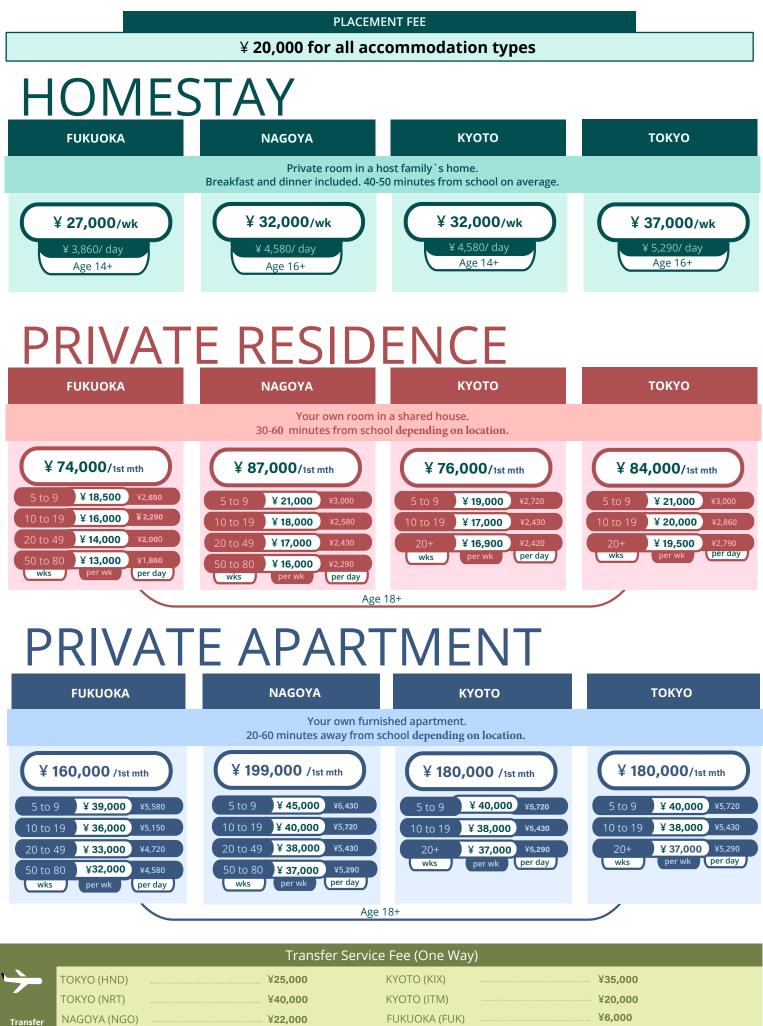

## **Accommodation Pricing**

#### HOMESTAY

- Breakfasts and dinners included
- Private room, facilities shared
- with the family
- Minimum stay is one week
- 45 to 60 minutes from school on average
- \* Minimum stay is 1 week.

### PRIVATE RESIDENCE

- Private room, facilities shared with other residents
- Minimum stay is one month\*
- 30 to 40 minutes from school on average.
- \* Shorter stay is possible, but the fee is 1 month minimum

#### **PRIVATE APARTMENT**

- Private room and facilities
- Minimum stay is one month\*
- 20 to 30 minutes from school on average

\* Shorter stay is possible but the fee is 1 month minimum