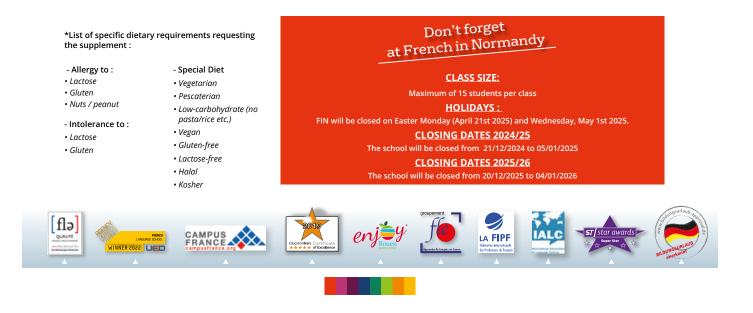

+48 223 988 072

| A F                              | HOMESTAY ACCOMMODATION      |                                                                                                               |  |  |
|----------------------------------|-----------------------------|---------------------------------------------------------------------------------------------------------------|--|--|
| PLACEMENT FEE                    | 60 €                        | Also payable each time student requests a move                                                                |  |  |
| HOMESTAY                         | Cost                        | DESCRIPTION                                                                                                   |  |  |
| HOMESTAY HALF-BOARD              | 230 €                       | 6 nights homestay: half-board weekdays (breakfast and evening meal),<br>full-board weekends                   |  |  |
| EXTRA DAY : HALF-BOARD           | 40 €                        | If your check-in date is before the Sunday and/or your check-out date after the Saturday                      |  |  |
| EXECUTIVE HOMESTAY<br>HALF-BOARD | 330 €                       | 6 nights homestay: private bathroom, half-board weekdays<br>(breakfast and evening meal), full-board weekends |  |  |
| EXTRA DAY : HALF-BOARD           | 60 €                        | lf your check-in date is before the Sunday and/or your check-out date after the Saturday                      |  |  |
| SUPPLEMENT                       | +30 <sup>€</sup> * per week | For special diets and/or individual food requirements                                                         |  |  |

When you contact them, please state that you are attending a course at

FRENCH IN NORMANDY.

Lessons will take place on all public holidays except Easter Monday, May 1st. Weeks with those dates included will have 4 longer days with lessons from 9H-13h and 14h-16h30.