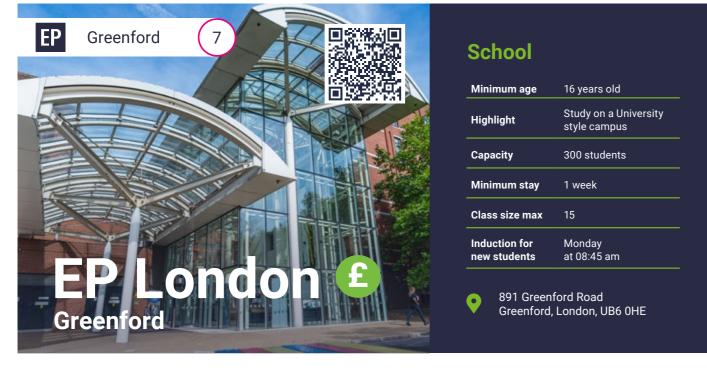

#### **EP London**

Greenford

+46 844 68 36 76 # +47 219 30 570 

+34 93 220 38 75 +33 1-78416974

+41 225 180 700 +45 898 83 996

+39 800 934 127

| 16 years old                            |
|-----------------------------------------|
| Located in the heart of the city centre |
| 150 students                            |
| 1 week                                  |
| 15                                      |
| Monday<br>at 08:45 am                   |
|                                         |

St George House 40 Great George St, Leeds. LS1 3DL

| Courses                                     | Level: Beginner to Advanced |                                              | Start      | dates: Every Mo | onday     |
|---------------------------------------------|-----------------------------|----------------------------------------------|------------|-----------------|-----------|
| Course Name                                 | Lessons<br>per week         | Lesson times                                 | 1-11 weeks | 12-23 weeks     | 24+ weeks |
| Classic Morning (General English or IELTS*) | 20                          | 09:00 - 12:15                                | £275       | £250            | £230      |
| Classic Afternoon                           | 20                          | 13:45 - 17:00                                | £210       | £190            | £170      |
| Semi-intensive Morning                      | 27                          | 09:00 - 13:30<br>09:00 - 14:45 (Tues & Weds) | £315       | £295            | £275      |
| Semi-intensive Afternoon                    | 25                          | 12:30 - 17:00                                | £245       | £225            | £200      |
| Super-intensive                             | 40                          | 09:00 - 17:00                                | £390       | N/A             | N/A       |