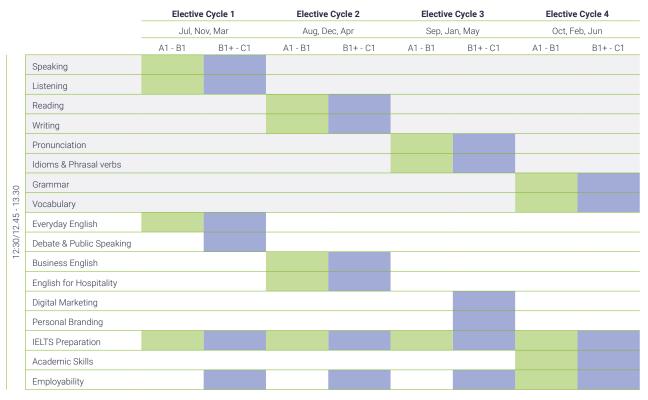

ane               | Dormitory (8-10 bed) | 10 - 20 mins | \$350 |



# Airport Transfers

| Brisbane Airport | Year Round |
|------------------|------------|
| One Way          | \$170      |
| Return           | \$340      |

Students aged under 18 years are required to book airport transfers.
\*Each additional person sharing the same transfer will be charged an extra fee of \$50 per person.

**EP Brisbane | Prices** 25



#### **UK & Toronto**



- NB. Topics may depend on current availability and demand.
- · Mixed levels within classes
- · Each topic runs for 4 weeks
- Employability runs in cycles 1-4

Electives 26





#### Malta, Dubai, Dublin and Paris

Dubai: (Mon - Thurs) 12.30 -13.30 Malta: (Mon- Fri) 12.45 - 13.30 Dublin: (Mon - Fri) 12.30 -13.30 Paris: (Mon - Fri) 12.30 -13.30



- NB. Topics may depend on current availability and demand.
- Mixed levels within classes
- Each topic runs for 4 weeks
- Employability runs in cycles 1-4

Electives 27



# **EP Online**





At English Path Online, we offer exceptional value for language learners by combining the best practice of language school, and the versatility of self-study programmes combined with personalized one-on-one and budget-friendly group lessons.

#### Why EP Online:

- · Qualified and experienced Instructors
- BC accredited school proven curriculum
- · Needs specific learning materials.
- User friendly learning hub (LMS and Virtual Classroom)
- Results driven learning (12 weeks per level)
- · Immersion Experience (Complimentary Speaking Practice
- · Flexible and personalised one to one lessons
- · Affo