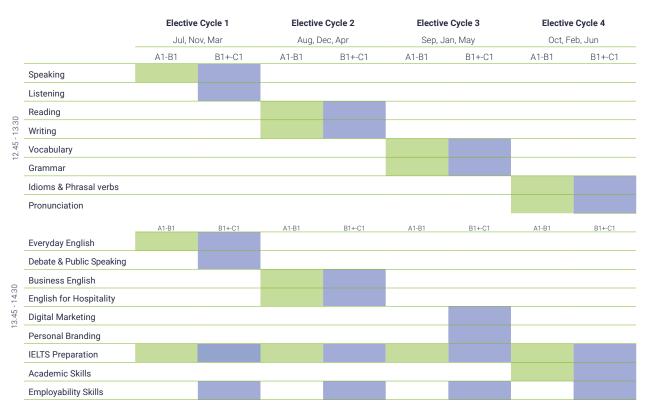

\$459 |
| Accommodation                          | Bunk Studio        | 5 - 20 mins | \$269 |
| Hostel                                 | Accommodation type | Travel time | Price |

| Hostel<br>(Prices per week) | Accommodation type   | Travel time  | Price |
|-----------------------------|----------------------|--------------|-------|
| Bunk Brisbane               | Dormitory (8-10 bed) | 10 - 20 mins | \$350 |



# Airport Transfers

| Brisbane Airport | Year Round |
|------------------|------------|
| One Way          | \$170      |
| Return           | \$340      |

Students aged under 18 years are required to book airport transfers.
\*Each additional person sharing the same transfer will be charged an extra fee of \$50 per person.

**EP Brisbane | Prices** 25



#### **UK & Toronto**



- NB. Topics may depend on current availability and demand.
- · Mixed levels within classes
- · Each topic runs for 4 weeks
- Employability runs in cycles 1-4

Electives 26





#### Malta, Dubai, Dublin and Paris

Dubai: (Mon - Thurs) 12.30 -13.30 Malta: (Mon- Fri) 12.45 - 13.30 Dublin: (Mon - Fri) 12.30 -13.30 Paris: (Mon - Fri) 12.30 -13.30



- NB. Topics may depend on current availability and demand.
- Mixed levels within classes
- Each topic runs for 4 weeks
- Employability runs in cycles 1-4

Electives 27



# **EP Online**





At English Path Online, we offer exceptional value for language learners by combining the best practice of language school, and the versatility of self-study programmes combined with personalized one-on-one and budget-friendly group lessons.

#### Why EP O