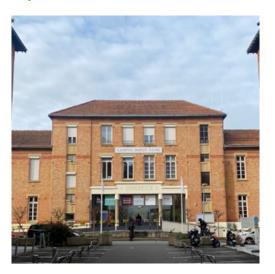

# **EP Paris**

## School

Minimum age: 16 years old

Highlight: Experience the French art of living.

Capacity: 100 students

Minimum stay: 1 week

Class size max: 15

Induction for new students: Monday at 08:45am

## Location

98 Rue Didot, 75014 Paris, France

| Registration fee                   | €70            |      |  |  |
|------------------------------------|----------------|------|--|--|
| Accommodatio                       | €80            |      |  |  |
| Accommodatio<br>(2 free changes in | €100           |      |  |  |
| Material fee                       | €50            |      |  |  |
|                                    | €100           |      |  |  |
|                                    | 12 to 23 weeks | €150 |  |  |
|                                    | 24+ weeks      | €200 |  |  |
| Bank transfer fe                   | €15            |      |  |  |
| Insurance (option                  | €10            |      |  |  |
|                                    |                |      |  |  |