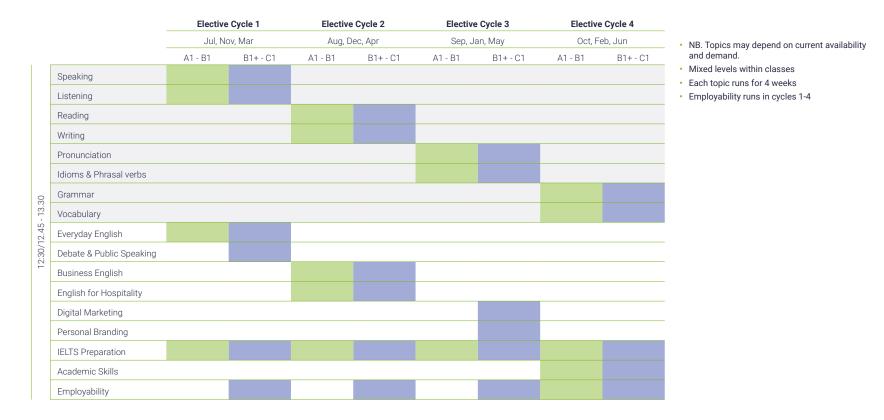

vel time  | Price |
|-----------------------------|----------------------|--------------|-------|
| Bunk Brisbane               | Dormitory (8-10 bed) | 10 - 20 mins | \$350 |

### **Electives**

### Airport Transfers

| Brisbane Airport | Year Round |  |  |
|------------------|------------|--|--|
| One Way          | \$170      |  |  |
| Return           | \$340      |  |  |

Students aged under 18 years are required to book airport transfers. \*Each additional person sharing the same transfer will be charged an extra fee of \$50 per person.

EP Brisbane | Prices 25



Electives

#### **UK & Toronto**



Electives 26





#### Malta, Dubai, Dublin and Paris

Dubai: (Mon - Thurs) 12.30 -13.30 Malta: (Mon- Fri) 12.45 - 13.30 Dublin: (Mon - Fri) 12.30 -13.30 Paris: (Mon - Fri) 12.30 -13.30





## **EP Online**



At English Path Online, we offer exceptional value for language learners by combining the best practice of language school, and the versatility of self-study programmes combined with personalized one-on-one and budget-friendly group lessons.

#### Why EP Online:

- · Qualified and experienced Instructors
- BC accredited school proven curriculum
- · Needs specific learning materials.
- User friendly learning hub (LMS and Virtual Classroom)
- Results driven learning (12 weeks per level)
- Immersion Experience (Complimentary Speaking Practice course)
- Flexible and personalised one to one lessons
- Affordable and international group lessons

#### What's included:

- Complimentary Speaking Practice course ( 3 hours per week)
- Experienced and qualified English teachers