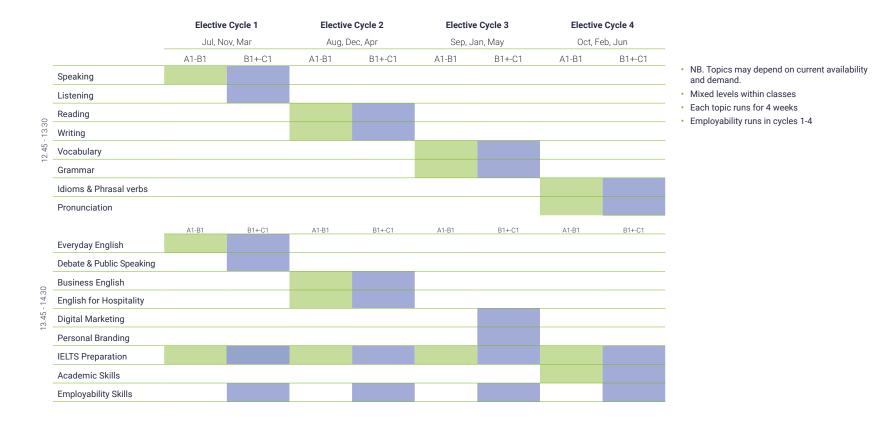

Single Studio      | 5 - 20 mins | \$459 |
| Accommodation                          | Bunk Studio        | 5 - 20 mins | \$269 |

| Hostel<br>(Prices per week) | Accommodation type   | Travel time  | Price |
|-----------------------------|----------------------|--------------|-------|
| Bunk Brisbane               | Dormitory (8-10 bed) | 10 - 20 mins | \$350 |

### **Electives**

### Airport Transfers

| Brisbane Airport | Year Round |  |  |
|------------------|------------|--|--|
| One Way          | \$170      |  |  |
| Return           | \$340      |  |  |

Students aged under 18 years are required to book airport transfers. \*Each additional person sharing the same transfer will be charged an extra fee of \$50 per person.

EP Brisbane | Prices 25



Electives

#### **UK & Toronto**



Electives 26





#### Malta, Dubai, Dublin and Paris

Dubai: (Mon - Thurs) 12.30 -13.30 Malta: (Mon- Fri) 12.45 - 13.30 Dublin: (Mon - Fri) 12.30 -13.30 Paris: (Mon - Fri) 12.30 -13.30





## **EP Online**



At English Path Online, we offer exceptional value for language learners by combining the best practice of language school, and the versatility of self-study programmes combined with personalized one-on-one and budget-friendly group lessons.

#### Why EP Online:

- · Qualified and experienced Instructors
- BC accredited school proven curriculum
- · Needs specific learning materials.
- User friendly learning hub (LMS and Virtual Classroom)
- Results driven learning (12 weeks per level)
- Immersion Experience (Complimentary Speaking Practice course)
- Flexible and personalised one t