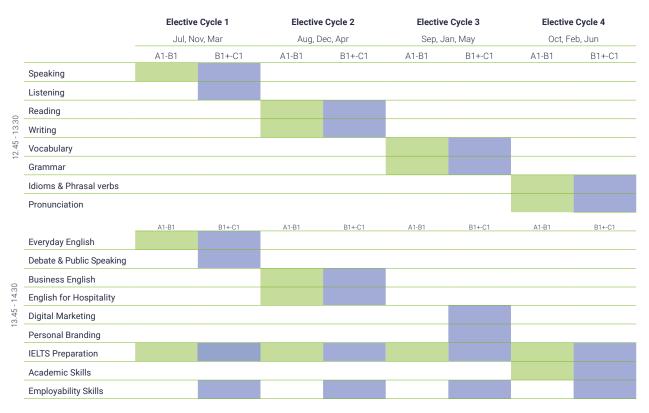

| Bunk Studio        | 5 - 20 mins | \$269 |

| Hostel<br>(Prices per week) | Accommodation type   | Travel time  | Price |
|-----------------------------|----------------------|--------------|-------|
| Bunk Brisbane               | Dormitory (8-10 bed) | 10 - 20 mins | \$350 |



# Airport Transfers

| Brisbane Airport | Year Round |
|------------------|------------|
| One Way          | \$170      |
| Return           | \$340      |

Students aged under 18 years are required to book airport transfers.
\*Each additional person sharing the same transfer will be charged an extra fee of \$50 per person.

**EP Brisbane | Prices** 25



https://www.languagecourse.net/school-english-path-london.php3

● +81 (50) 50507957 **◎** +55 213 958 08 76



#### **UK & Toronto**



- NB. Topics may depend on current availability and demand.
- · Mixed levels within classes
- · Each topic runs for 4 weeks
- Employability runs in cycles 1-4

Electives 26





#### Malta, Dubai, Dublin and Paris

Dubai: (Mon - Thurs) 12.30 -13.30 Malta: (Mon- Fri) 12.45 - 13.30 Dublin: (Mon - Fri) 12.30 -13.30 Paris: (Mon - Fri) 12.30 -13.30



- NB. Topics may depend on current availability and demand.
- · Mixed levels within classes
- Each topic runs for 4 weeks
- · Employability runs in cycles 1-4

Electives 27



# **EP Online**





At English Path Online, we offer exceptional value for language learners by combining the best practice of language school, and the versatility of self-study programmes combined with personalized one-on-one and budget-friendly group lessons.

#### Why