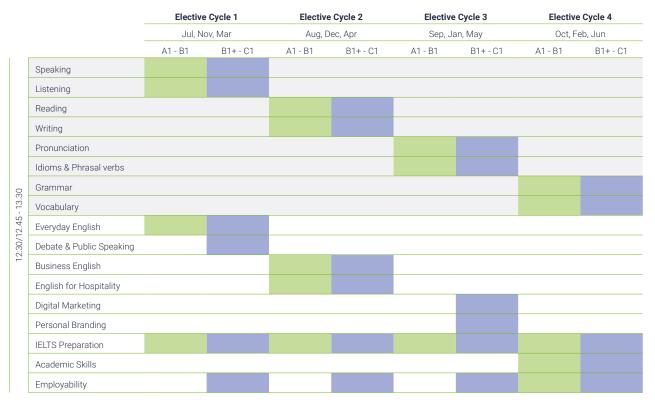

Year Round |
|------------------|------------|
| One Way          | \$170      |
| Return           | \$340      |

Students aged under 18 years are required to book airport transfers.
\*Each additional person sharing the same transfer will be charged an extra fee of \$50 per person.

**EP Brisbane | Prices** 25



https://www.languagecourse.net/school-english-path-london.php3

● +81 (50) 50507957 **◎** +55 213 958 08 76



#### **UK & Toronto**



- NB. Topics may depend on current availability and demand.
- · Mixed levels within classes
- · Each topic runs for 4 weeks
- Employability runs in cycles 1-4

Electives 26





#### Malta, Dubai, Dublin and Paris

Dubai: (Mon - Thurs) 12.30 -13.30 Malta: (Mon- Fri) 12.45 - 13.30 Dublin: (Mon - Fri) 12.30 -13.30 Paris: (Mon - Fri) 12.30 -13.30



- NB. Topics may depend on current availability and demand.
- · Mixed levels within classes
- Each topic runs for 4 weeks
- · Employability runs in cycles 1-4

Electives 27



# **EP Online**





At English Path Online, we offer exceptional value for language learners by combining the best practice of language school, and the versatility of self-study programmes combined with personalized one-on-one and budget-friendly group lessons.

#### Why EP Online:

- · Qualified and experienced Instructors
- BC accredited school proven curriculum
- · Needs specific learning materials.
- User friendly learning hub (LMS and Virtual Classroom)
- Results driven learning (12 weeks per level)
- · Immersion Experience (Complimentary Speaking Practice
- · Flexible and personalised one to one lessons
- ·