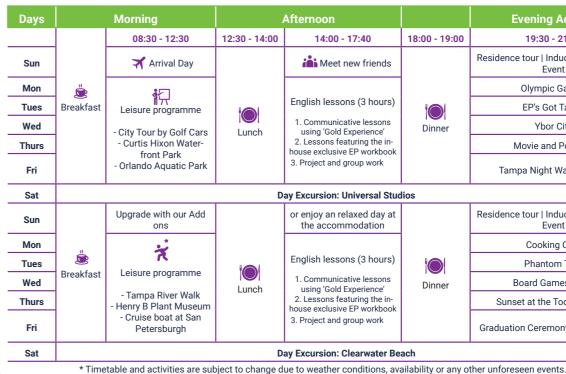

#### Timetable

| 8           | Places                                          | 80                                                                                     |
|-------------|-------------------------------------------------|----------------------------------------------------------------------------------------|
| iii         | Age range                                       | 13-17                                                                                  |
| 2           | English level from                              | A1                                                                                     |
| <b>1995</b> | Start dates<br>2025                             | 13 <sup>th</sup> - 27 <sup>th</sup> Apr<br>29 <sup>th</sup> Jun - 27 <sup>th</sup> Jul |
| Â           | Accommodation<br>Hotel offered in April         | Residence                                                                              |
| 穴           | Average distance<br>from Residence<br>to school | 12 minutes                                                                             |
|             | Room type<br>Single Room - Available on req     | uest Twin room                                                                         |
| Ŵ           | Bathroom                                        | Private                                                                                |
|             | Meals                                           | Full Board                                                                             |
| f           | Check in                                        | From 3pm                                                                               |
| e           | Check out                                       | At 9 am                                                                                |
| ž           | Sunday Add Ons<br>(Adventurer or<br>Discoverer) | Available for<br>programmes of<br>2+ weeks                                             |