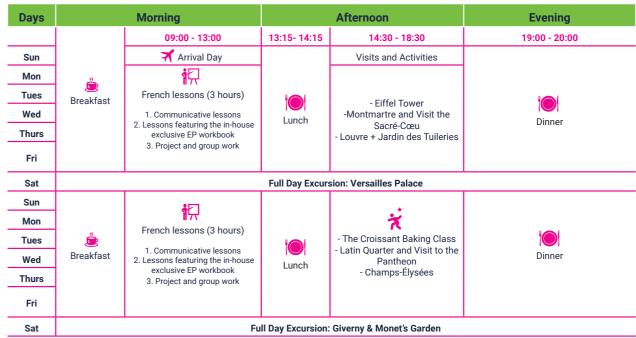

# Paris

Immerse yourself in the romance of Paris with our teen programme which blends language learning with enchanting cultural explorations, creating memories in the heart of this timeless city.

Wander through iconic landmarks like the Eiffel Tower and the Louvre, stroll along the Seine and dive into Parisian culture. Our programme offers fun activities, from museum visits to picnics in beautiful parks, to croissant baking, turning each day in Paris into an unforgettable adventure.

#### Why should I choose EP Paris?

- Experience the charm of Paris while attending a 1 camp in the City of Love.
- 2 Master French in the world's cultural capital, where every corner of the city is a classroom.
- Visit iconic landmarks like the Eiffel Tower, Louvre, 3 and Champs-Élysées.
- Immerse in French culture, savor local cuisine, and 4 practice your French.

#### Take a look at:

\* Timetable and activities are subject to change due to weather conditions, availability or any other unforeseen events.

## **Explorer includes:**

- 15 hours of tuition per week
- Course material
- End-of-course certificate
- Five morning & evening activities per week
- One full day excursion every weekend
- 24/7 support
- 24/7 emergency phone line dedicated to Young Learners
- Breakfast, lunch and dinner
- Accommodation twin room | private bathroom
- Insurance

Adventurer Includes: Explorer + 1 Sunday Standard Activity Discoverer Includes: Explorer + 1 Sunday Premium Activity