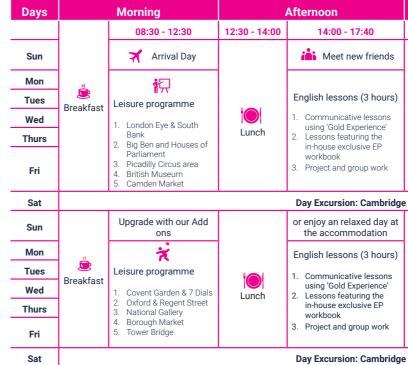

#### Timetable

## **Explorer includes:**

- 15 hours of tuition per week
- Course material
- End-of-course certificate
- Five half day & evening activities per week
- One full day excursion every weekend
- 24/7 support

Insurance

- 24/7 emergency phone line dedicated to Young Learners
- · Breakfast, lunch and dinner
- Accommodation twin room | private bathroom

Adventurer Includes: Explorer + 1 Sunday Standard Activity Discoverer Includes: Explorer + 1 Sunday Premium Activity

\* Timetable and activities are subject to change due to weather conditions, availability or any other unforeseen events.

| •      | <b>n</b> |      |    |    |    |    |
|--------|----------|------|----|----|----|----|
| ICes ' | t(       | dr I | na | IV | 10 | ua |