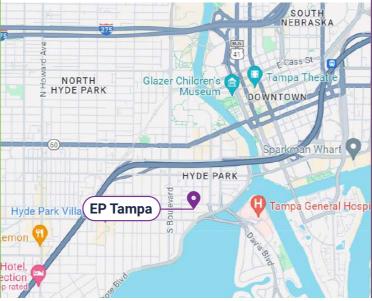

th cultural excursions, providing a unique mix of learning and local experiences. Join us for an unforgettable educational journey that captures Tampa's lively spirit and rich heritage.

## Why should I choose EP Tampa?

- 360 sunny days a year and walking distance access to beach from school.
- Florida offers a broad spectrum of arts, history and 2 culture. In addition to hosting numerous international festivals, high-profile art exhibitions, well-known entertainers, and traveling Broadway shows.
- 3 Florida is home to white sandy beaches, unique shopping experiences, and thousands of lakes, and regional parks.
- Leverage Tampa's top universities and interactive 4 programmes for real-world experience and handson learning.

## **Our** location

400 N Tampa St # 1700, Tampa, FL 33602, USA



#### Take a look at:

Activity examples



Your school

#### Timetable



## **Explorer includes:**

- 15 hours of tuition per week
- Course material
- · End-of-course certificate
- · Five morning & evening activities per week
- · One full day excursion every weekend
- 24/7 support
- 24/7 emergency phone line dedicated to Young Learners
- · Breakfast, lunch and dinner
- Accommodation twin room | private bathroom
- Insurance

Adventurer Includes: Explorer + 1 Sunday Standard Activity Discoverer Includes: Explorer + 1 Sunday Premium Activity

Book at worldwide lowest price at: **⊗LanguageCourse**<sup>™</sup>

https://www.languagecourse.net/school-english-path-london.php3

+1 646 503 18 10 # +44 330 124 03 17 +7 4995000466 +31 858880253

+34 93 220 38 75 +46 844 68 36 76 +81 (50) 50507957