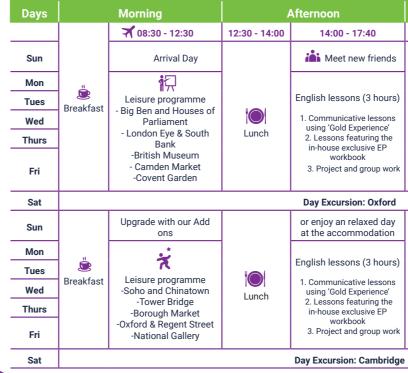

# London Stratford

**Experience the best of East London with** our camp in vibrant Stratford, where history and modernity come alive.

Stratford, East London's lively district, blends history with modernity. Featuring landmarks like **Queen Elizabeth Olympic Park and Westfield** Stratford City, it offers cultural experiences, shopping, and scenic walks along the River Lea. Join our teen English programmes to immerse yourself in Stratford's dynamic atmosphere and enhance your language skills.

## Why should I choose EP Stratford?

- Prime location; situated in the heart of East London, offers easy access to world-class attractions.
- Stratford is a melting pot of cultures, giving you the 2 chance to immerse yourself in a rich, multicultural setting that enhances your learning experience both inside and outside the classroom.

Enjoy state-of-the-art classrooms and facilities designed 3 to support interactive and engaging learning, ensuring you get the most out of your educational journey.

Our programme offers diverse social and cultural Δ activities to explore London's East End and practice English in real-life settings.

#### Timetable

\* Timetable and activities are subject to change due to weather conditions, availability or any other unforeseen events.

## **Explorer includes:**

- 15 hours of tuition per week
- Course material
- · End-of-course certificate
- Five morning & evening activities per week
- One full day excursion every weekend
- 24/7 support
- 24/7 emergency phone line dedicated to Young Learners
- · Breakfast, lunch and dinner
- Accommodation single room | private bathroom Insurance