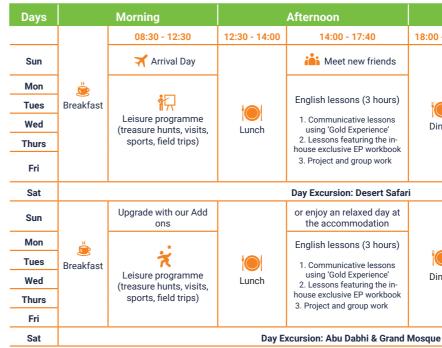

## Timetable

\* Timetable and activities are subject to change due to weather conditions, availability or any other unforeseen events.

## **Explorer includes:**

- 15 hours of tuition per week
- Course material
- End-of-course certificate
- Five morning & evening activities per week
- One full day excursion every weekend
- 24/7 support

**1** +43 720116182

+48 223 988 072

- 24/7 emergency phone line dedicated to Young Learners
- Breakfast, lunch and dinner
- Accommodation twin room | private bathroom
- Insurance

Adventurer Includes: Explorer + 1 Sunday Standard Activity Discoverer Includes: Explorer + 1 Sunday Premium Activity