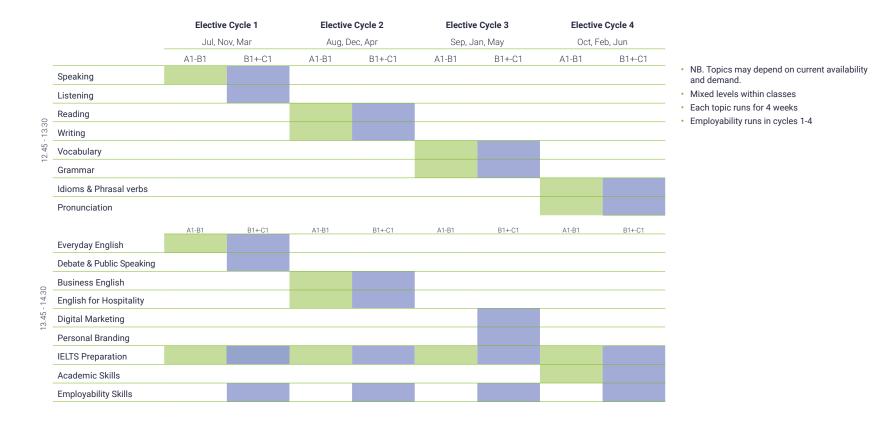

| Single Studio      | 5 - 20 mins | \$459 |
| Accommodation                          | Bunk Studio        | 5 - 20 mins | \$269 |

| Hostel<br>(Prices per week) | Accommodation type   | Travel time  | Price |
|-----------------------------|----------------------|--------------|-------|
| Bunk Brisbane               | Dormitory (8-10 bed) | 10 - 20 mins | \$350 |

#### **Electives**

### Airport Transfers

| Brisbane Airport | Year Round |
|------------------|------------|
| One Way          | \$170      |
| Return           | \$340      |

Students aged under 18 years are required to book airport transfers. \*Each additional person sharing the same transfer will be charged an extra fee of \$50 per person.

EP Brisbane | Prices 25





Electives

#### **UK & Toronto**



Electives 26





#### Malta, Dubai, Dublin and Paris

Dubai: (Mon - Thurs) 12.30 -13.30 Malta: (Mon- Fri) 12.45 - 13.30 Dublin: (Mon - Fri) 12.30 -13.30 Paris: (Mon - Fri) 12.30 -13.30



Electives 27



## **EP Online**



At English Path Online, we offer exceptional value for language learners by combining the best practice of language school, and the versatility of self-study programmes combined with personalized one-on-one and budget-friendly group lessons.

#### Why EP Online:

- · Qualified and experienced Instructors
- BC accredited school proven curriculum
- · Needs specific learning materials.
- User friendly learning hub (LMS and Virtual Classroom)
- Results driven learning (12 weeks per level)
- Immersion Experience (Complimentary Speaking Practice course)
- Flexible and pers