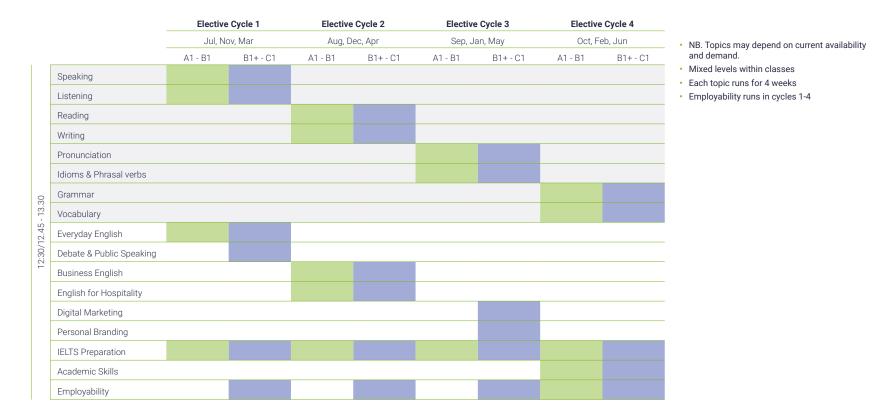

modation type   | Travel time  | Price |
|-----------------------------|----------------------|--------------|-------|
| Bunk Brisbane               | Dormitory (8-10 bed) | 10 - 20 mins | \$350 |

#### **Electives**

### Airport Transfers

| Brisbane Airport | Year Round |
|------------------|------------|
| One Way          | \$170      |
| Return           | \$340      |

Students aged under 18 years are required to book airport transfers. \*Each additional person sharing the same transfer will be charged an extra fee of \$50 per person.

EP Brisbane | Prices 25





Electives

#### **UK & Toronto**



Electives 26





#### Malta, Dubai, Dublin and Paris

Dubai: (Mon - Thurs) 12.30 -13.30 Malta: (Mon- Fri) 12.45 - 13.30 Dublin: (Mon - Fri) 12.30 -13.30 Paris: (Mon - Fri) 12.30 -13.30



Electives 27



## **EP Online**



At English Path Online, we offer exceptional value for language learners by combining the best practice of language school, and the versatility of self-study programmes combined with personalized one-on-one and budget-friendly group lessons.

#### Why EP Online:

- · Qualified and experienced Instructors
- BC accredited school proven curriculum
- · Needs specific learning materials.
- User friendly learning hub (LMS and Virtual Classroom)
- Results driven learning (12 weeks per level)
- Immersion Experience (Complimentary Speaking Practice course)
- Flexible and personalised one to one lessons
- Affordable and international group lessons

#### What's included:

- Complimentary Speaking Practice course ( 3 hours per week)
- Experienced and qualified Eng