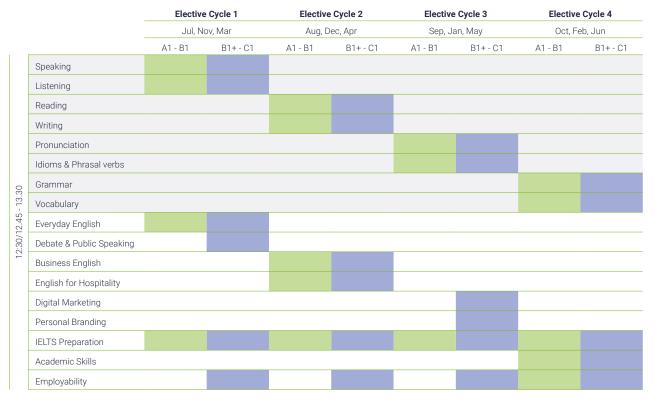

e Airport | Year Round |
|------------------|------------|
| One Way          | \$170      |
| Return           | \$340      |

Students aged under 18 years are required to book airport transfers.
\*Each additional person sharing the same transfer will be charged an extra fee of \$50 per person.

**EP Brisbane | Prices** 25

https://www.languagecourse.net/school-english-path-dubai.php3

+81 345 895 399

+55 213 958 08 76



#### **UK & Toronto**



- NB. Topics may depend on current availability and demand.
- · Mixed levels within classes
- · Each topic runs for 4 weeks
- Employability runs in cycles 1-4

Electives 26





#### Malta, Dubai, Dublin and Paris

Dubai: (Mon - Thurs) 12.30 -13.30 Malta: (Mon- Fri) 12.45 - 13.30 Dublin: (Mon - Fri) 12.30 -13.30 Paris: (Mon - Fri) 12.30 -13.30



- NB. Topics may depend on current availability and demand.
- · Mixed levels within classes
- Each topic runs for 4 weeks
- Employability runs in cycles 1-4

Electives 27



+55 213 958 08 76



# **EP Online**





At English Path Online, we offer exceptional value for language learners by combining the best practice of language school, and the versatility of self-study programmes combined with personalized one-on-one and budget-friendly group lessons.

#### Why EP Online:

- · Qualified and experienced Instructors
- BC accredited school proven curriculum
- · Needs specific learning materials.
- User friendly learning hub (LMS and Virtual Classroom)
- Results driven learning (12 weeks per level)
- · Immersion Experience (Complimentary Speaking Practice
- · Flexible and personalised one