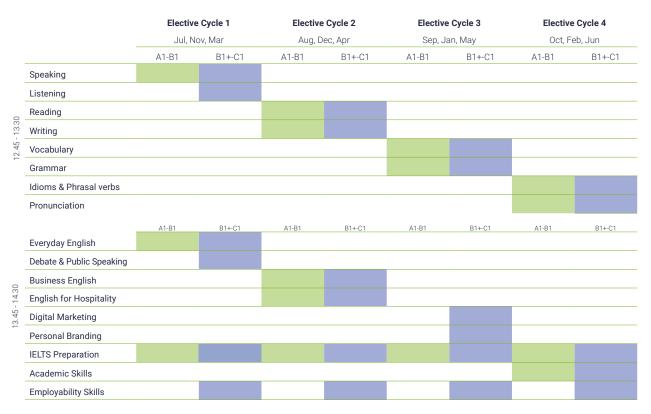

| Bunk Studio        | 5 - 20 mins | \$269 |

| Hostel<br>(Prices per week) | Accommodation type   | Travel time  | Price |
|-----------------------------|----------------------|--------------|-------|
| Bunk Brisbane               | Dormitory (8-10 bed) | 10 - 20 mins | \$350 |



# Airport Transfers

| Brisbane Airport | Year Round |
|------------------|------------|
| One Way          | \$170      |
| Return           | \$340      |

Students aged under 18 years are required to book airport transfers.
\*Each additional person sharing the same transfer will be charged an extra fee of \$50 per person.

**EP Brisbane | Prices** 25

https://www.languagecourse.net/school-english-path-dubai.php3

+81 345 895 399

+55 213 958 08 76



#### **UK & Toronto**



- NB. Topics may depend on current availability and demand.
- · Mixed levels within classes
- · Each topic runs for 4 weeks
- Employability runs in cycles 1-4

Electives 26





#### Malta, Dubai, Dublin and Paris

Dubai: (Mon - Thurs) 12.30 -13.30 Malta: (Mon- Fri) 12.45 - 13.30 Dublin: (Mon - Fri) 12.30 -13.30 Paris: (Mon - Fri) 12.30 -13.30



- NB. Topics may depend on current availability and demand.
- · Mixed levels within classes
- Each topic runs for 4 weeks
- Employability runs in cycles 1-4

Electives 27



+55 213 958 08 76



# **EP Online**





At English Path Online, we offer exceptional value for language learners by combining the best practice of language school, and the versatility of self-study programmes combined with personalized one-on-one and budget-friendly group