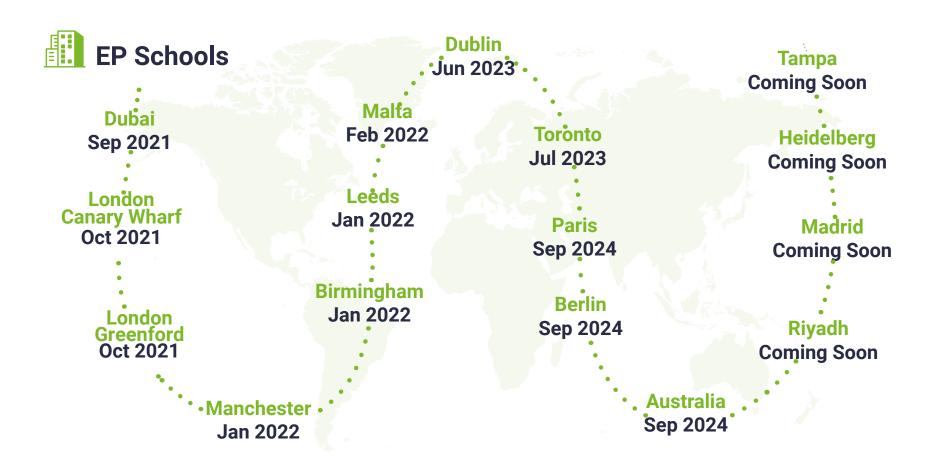

https://www.languagecourse.net/school-english-path-dubai.php3

**==** +1 646 503 18 10 +31 858880253

## +44 330 124 03 17 +7 4995000466

+34 93 220 38 75 +46 844 68 36 76

+81 345 895 399

+33 1-78416974 +47 219 30 570

+41 225 180 700 +45 898 83 996

+55 213 958 08 76 +86 19816218990

+49 221 162 56897 +39 02-94751194





https://www.languagecourse.net/school-english-path-dubai.php3

+1 646 503 18 10 +31 858880253

**##** +44 330 124 03 17 +7 4995000466

+34 93 220 38 75 +46 844 68 36 76

• +81 345 895 399

+33 1-78416974 +47 219 30 570

+55 213 958 08 76

+41 225 180 700 +45 898 83 996 +86 19816218990

+49 221 162 56897 **1** +39 02-94751194



















**EP Schools** 3

# **EP London** Canary Wharf (30+ Centre)





## ? Facts & fees



### School

Minimum age: 30 years old

Study in the heart of UK's Highlight: financial district

80 students Capacity:

Minimum stay: 1 week

Class size max: 15

Induction for new students: Monday at 08:45am



Import Building, 2 Clove Crescent, East India, London, E14 2BE

#### **⊕** Fees

| Registration fee                   |                | £50  |
|------------------------------------|----------------|------|
| Accommodation pla                  | £45            |      |
| Accommodation ch changes included) | £100           |      |
| Material fee                       | Up to 4 weeks  | £40  |
|                                    | 5 to 11 weeks  | £80  |
|