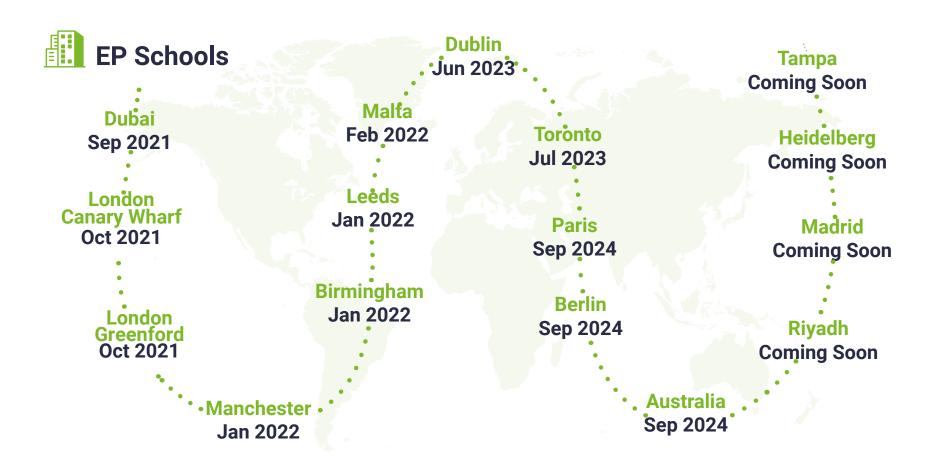

https://www.languagecourse.net/school-english-path-canary-wharf-30+-london.php3

**==** +1 646 503 18 10 +31 858880253

## +44 330 124 03 17 +7 4995000466

+34 93 220 38 75 +46 844 68 36 76

+33 1-78416974 +47 219 30 570 ● +81 (50) 50507957 **■** +55 213 958 08 76 **■** +86 183 2705 9463

+41 225 180 700 +45 898 83 996

+49 221 747 40042 +39 800 934 127





https://www.languagecourse.net/school-english-path-canary-wharf-30+-london.php3

+1 646 503 18 10 +31 858880253

**##** +44 330 124 03 17 +7 4995000466

+34 93 220 38 75 +46 844 68 36 76

+33 1-78416974 +47 219 30 570 +81 (50) 50507957 +55 213 958 08 76

+41 225 180 700 +45 898 83 996 +86 183 2705 9463

+49 221 747 40042 **1** +39 800 934 127



















**EP Schools** 3

# **EP London** Canary Wharf (30+ Centre)





## ? Facts & fees



### School

Minimum age: 30 years old

Study in the heart of UK's Highlight: financial district

80 students Capacity:

Minimum stay: 1 week

Class size max: 15

Induction for new students: Monday at 08:45am



#### Location

Import Building, 2 Clove Crescent, East India, London, E14 2BE

#### Fees

| Registration fee                   |                | £50  |
|------------------------------------|----------------|------|
| Accommodation pla                  | £45            |      |
| Accommodation ch changes included) | £100           |      |
| Material fee                       | Up to 4 weeks  | £40  |
|                                    | 5 to 11 weeks  | £80  |
|