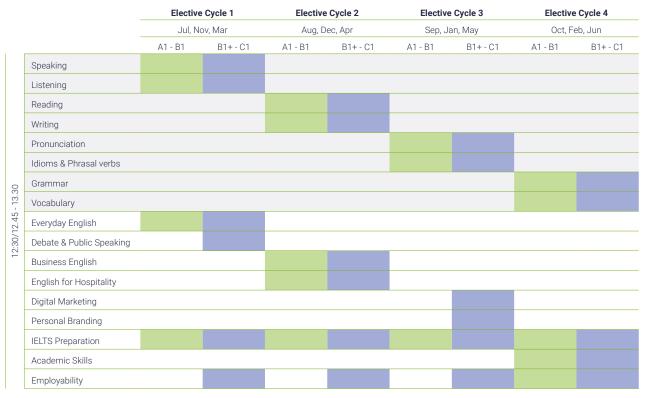

-----|
| Bunk Brisbane               | Dormitory (8-10 bed) | 10 - 20 mins | \$350 |





| Brisbane Airport | Year Round |
|------------------|------------|
| One Way          | \$170      |
| Return           | \$340      |

Students aged under 18 years are required to book airport transfers.
\*Each additional person sharing the same transfer will be charged an extra fee of \$50 per person.

**EP Brisbane | Prices** 25



#### **UK & Toronto**



- NB. Topics may depend on current availability and demand.
- · Mixed levels within classes
- · Each topic runs for 4 weeks
- Employability runs in cycles 1-4

Electives 26





#### Malta, Dubai, Dublin and Paris

Dubai: (Mon - Thurs) 12.30 -13.30 Malta: (Mon- Fri) 12.45 - 13.30 Dublin: (Mon - Fri) 12.30 -13.30 Paris: (Mon - Fri) 12.30 -13.30



- NB. Topics may depend on current availability and demand.
- · Mixed levels within classes
- Each topic runs for 4 weeks
- Employability runs in cycles 1-4

Electives 27



# **EP Online**





At English Path Online, we offer exceptional value for language learners by combining the best practice of language school, and the versatility of self-study programmes combined with personalized one-on-one and budget-friendly group lessons.

#### Why EP Online:

- · Qualified and experienced Instructors
- BC accredited school proven curriculum
- · Needs specific learning materials.
- User friendly learning hub (LMS and Virtual Classroom)
- Results driven learning (12 weeks per level)
- · Immersion Experience (Complimentary Speaking Practice
- · Flexible and personalised one to one lessons
- · Af