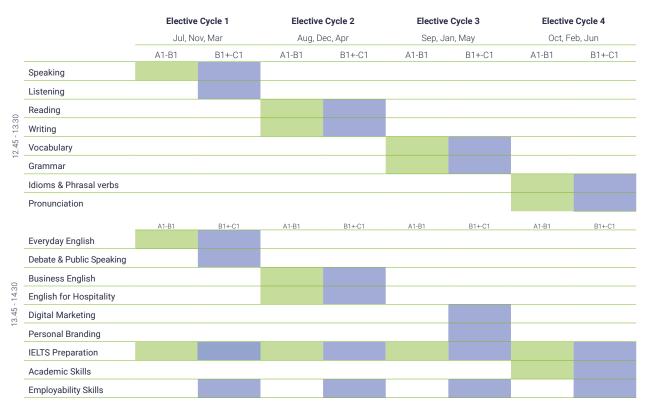

| 5 - 20 mins | \$459 |
|                                        | Bunk Studio        | 5 - 20 mins | \$269 |
| Hostel                                 |                    |             |       |

| Hostel<br>(Prices per week) | Accommodation type   | Travel time  | Price |
|-----------------------------|----------------------|--------------|-------|
| Bunk Brisbane               | Dormitory (8-10 bed) | 10 - 20 mins | \$350 |





| Brisbane Airport | Year Round |
|------------------|------------|
| One Way          | \$170      |
| Return           | \$340      |

Students aged under 18 years are required to book airport transfers.
\*Each additional person sharing the same transfer will be charged an extra fee of \$50 per person.

**EP Brisbane | Prices** 25



#### **UK & Toronto**



- NB. Topics may depend on current availability and demand.
- · Mixed levels within classes
- · Each topic runs for 4 weeks
- Employability runs in cycles 1-4

Electives 26





#### Malta, Dubai, Dublin and Paris

Dubai: (Mon - Thurs) 12.30 -13.30 Malta: (Mon- Fri) 12.45 - 13.30 Dublin: (Mon - Fri) 12.30 -13.30 Paris: (Mon - Fri) 12.30 -13.30



- NB. Topics may depend on current availability and demand.
- · Mixed levels within classes
- Each topic runs for 4 weeks
- Employability runs in cycles 1-4

Electives 27



# **EP Online**





At English Path Online, we offer exceptional value for language learners by combining the best practice of language school, and the versatility of self-study programmes combined with personalized one-on-one and budget-friendly group lessons.

#### Why EP