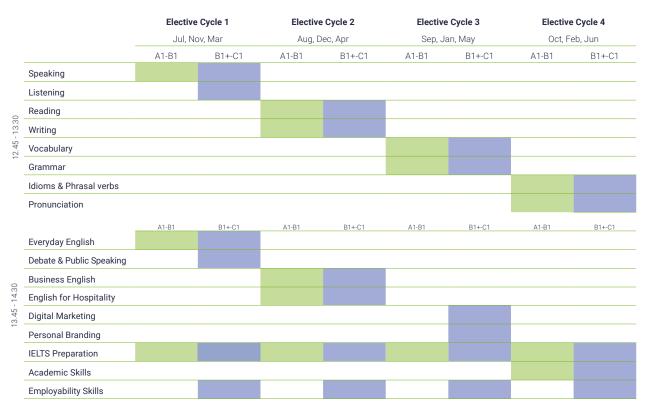

---|-------------|-------|
| Student One<br>Accommodation           | Single Studio      | 5 - 20 mins | \$459 |
|                                        | Bunk Studio        | 5 - 20 mins | \$269 |

| Hostel<br>(Prices per week) | Accommodation type   | Travel time  | Price |
|-----------------------------|----------------------|--------------|-------|
| Bunk Brisbane               | Dormitory (8-10 bed) | 10 - 20 mins | \$350 |





| Brisbane Airport | Year Round |
|------------------|------------|
| One Way          | \$170      |
| Return           | \$340      |

Students aged under 18 years are required to book airport transfers.
\*Each additional person sharing the same transfer will be charged an extra fee of \$50 per person.

**EP Brisbane | Prices** 25



#### **UK & Toronto**



- NB. Topics may depend on current availability and demand.
- Mixed levels within classes
- · Each topic runs for 4 weeks
- · Employability runs in cycles 1-4

Electives 26





#### Malta, Dubai, Dublin and Paris

Dubai: (Mon - Thurs) 12.30 -13.30 Malta: (Mon- Fri) 12.45 - 13.30 Dublin: (Mon - Fri) 12.30 -13.30 Paris: (Mon - Fri) 12.30 -13.30



- · NB. Topics may depend on current availability and demand.
- · Mixed levels within classes
- Each topic runs for 4 weeks
- · Employability runs in cycles 1-4

Electives 27



# **EP Online**





At English Path Online, we offer exceptional value for language learners by combining the best practice of language school, and the versatility of self-study programmes combined with personalized one-on-one and budget-friendly group lessons.

#### Wh