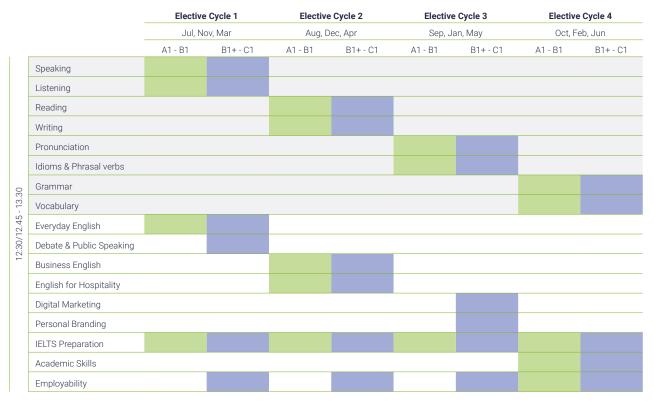

-----|
| Bunk Brisbane               | Dormitory (8-10 bed) | 10 - 20 mins | \$350 |





| Brisbane Airport | Year Round |
|------------------|------------|
| One Way          | \$170      |
| Return           | \$340      |

Students aged under 18 years are required to book airport transfers.
\*Each additional person sharing the same transfer will be charged an extra fee of \$50 per person.

**EP Brisbane | Prices** 25



#### **UK & Toronto**



- NB. Topics may depend on current availability and demand.
- Mixed levels within classes
- · Each topic runs for 4 weeks
- · Employability runs in cycles 1-4

Electives 26





#### Malta, Dubai, Dublin and Paris

Dubai: (Mon - Thurs) 12.30 -13.30 Malta: (Mon- Fri) 12.45 - 13.30 Dublin: (Mon - Fri) 12.30 -13.30 Paris: (Mon - Fri) 12.30 -13.30



- · NB. Topics may depend on current availability and demand.
- · Mixed levels within classes
- Each topic runs for 4 weeks
- · Employability runs in cycles 1-4

Electives 27



# **EP Online**





At English Path Online, we offer exceptional value for language learners by combining the best practice of language school, and the versatility of self-study programmes combined with personalized one-on-one and budget-friendly group lessons.

#### Why EP Online:

- · Qualified and experienced Instructors
- BC accredited school proven curriculum
- · Needs specific learning materials.
- User friendly learning hub (LMS and Virtual Classroom)
- Results driven learning (12 weeks per level)
- · Immersion Experience (Complimentary Speaking Practice
- · Flexible and personalised one to one lessons
-