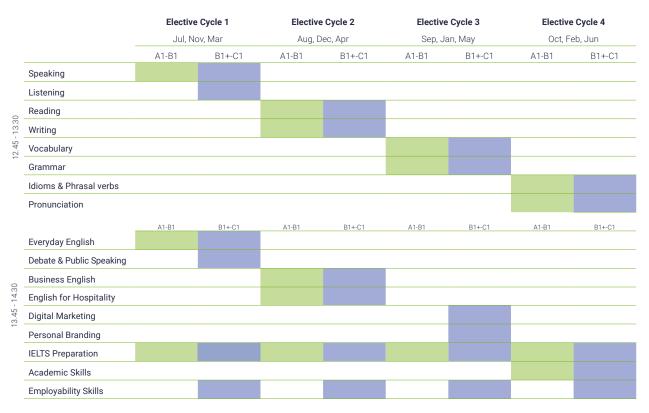

$400      |             |           |

| Single Studio | 5 - 20 mins | \$459 |
|---------------|-------------|-------|
| Bunk Studio   | 5 - 20 mins | \$269 |
|               |             |       |

| Hostel<br>(Prices per week) | Accommodation type   | Travel time  | Price |
|-----------------------------|----------------------|--------------|-------|
| Bunk Brisbane               | Dormitory (8-10 bed) | 10 - 20 mins | \$350 |





| Brisbane Airport | Year Round |
|------------------|------------|
| One Way          | \$170      |
| Return           | \$340      |

Students aged under 18 years are required to book airport transfers.
\*Each additional person sharing the same transfer will be charged an extra fee of \$50 per person.

**EP Brisbane | Prices** 25



#### **UK & Toronto**



- NB. Topics may depend on current availability and demand.
- · Mixed levels within classes
- · Each topic runs for 4 weeks
- Employability runs in cycles 1-4

Electives 26





#### Malta, Dubai, Dublin and Paris

Dubai: (Mon - Thurs) 12.30 -13.30 Malta: (Mon- Fri) 12.45 - 13.30 Dublin: (Mon - Fri) 12.30 -13.30 Paris: (Mon - Fri) 12.30 -13.30



- NB. Topics may depend on current availability and demand.
- Mixed levels within classes
- Each topic runs for 4 weeks
- · Employability runs in cycles 1-4

Electives 27



# **EP Online**





At English Path Online, we offer exceptional value for language learners by combining the best practice of language school, and the versatility of self-study programmes combined with personalized one-on-one and budget-friendly group lessons.

#### Why EP