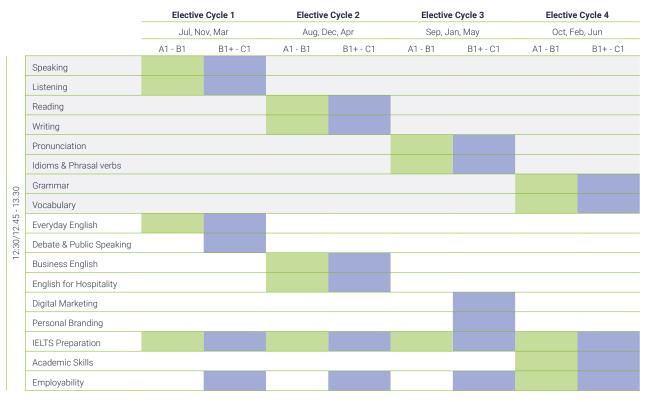

-----|
| Bunk Brisbane               | Dormitory (8-10 bed) | 10 - 20 mins | \$350 |





| Brisbane Airport | Year Round |
|------------------|------------|
| One Way          | \$170      |
| Return           | \$340      |

Students aged under 18 years are required to book airport transfers.
\*Each additional person sharing the same transfer will be charged an extra fee of \$50 per person.

**EP Brisbane | Prices** 25



#### **UK & Toronto**



- NB. Topics may depend on current availability and demand.
- · Mixed levels within classes
- · Each topic runs for 4 weeks
- Employability runs in cycles 1-4

Electives 26





#### Malta, Dubai, Dublin and Paris

Dubai: (Mon - Thurs) 12.30 -13.30 Malta: (Mon- Fri) 12.45 - 13.30 Dublin: (Mon - Fri) 12.30 -13.30 Paris: (Mon - Fri) 12.30 -13.30



- NB. Topics may depend on current availability and demand.
- Mixed levels within classes
- Each topic runs for 4 weeks
- · Employability runs in cycles 1-4

Electives 27



# **EP Online**





At English Path Online, we offer exceptional value for language learners by combining the best practice of language school, and the versatility of self-study programmes combined with personalized one-on-one and budget-friendly group lessons.

#### Why EP Online:

- · Qualified and experienced Instructors
- BC accredited school proven curriculum
- · Needs specific learning materials.
- User friendly learning hub (LMS and Virtual Classroom)
- Results driven learning (12 weeks per level)
- · Immersion Experience (Complimentary Speaking Practice
- · Flexible and personalised one to one lessons
- · Af