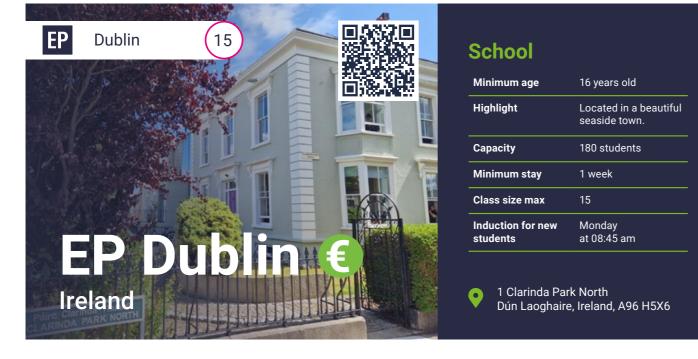

## **EP Dublin**

#### Accommodation

#### **Fees and Facts**

| Accommodation placement fee                        | €75  |
|----------------------------------------------------|------|
| Accommodation change fee (2 free changes included) | €100 |

| Homestay 16+      | Travel   | 1-24 weeks<br>Low Season |            |  |  |
|-------------------|----------|--------------------------|------------|--|--|
| (Prices per week) | time     | Half Board               | Full Board |  |  |
| Standard (Single) | Up to 60 | €285                     | €300       |  |  |
| Standard (Twin*)  | mins     | €275                     | €290       |  |  |