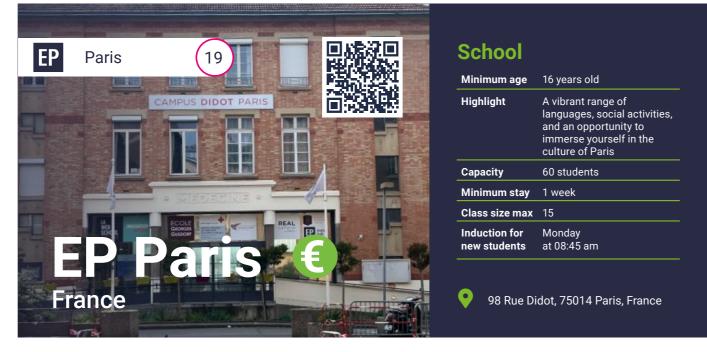

#### Accommodation

#### **Fees and Facts**

Accommodation placement fee Accommodation change fee €100

| (2 free changes included)                          |                         |               |                              |
|----------------------------------------------------|-------------------------|---------------|------------------------------|
| Homestay 16+<br>(Prices per week)                  | Travel time             | Half<br>Board | Check-in /<br>Check-out Day  |
| Standard (Single)                                  | Up to 60 mins           | € 365         | Saturday or<br>Sunday        |
| Students under 18 are a     & round trip transfers | dvised to book at least | homestay si   | ngle room half-board         |
| Homestay add-ons                                   |                         |               |                              |
| Christmas supplement                               |                         |               | <b>€70/wee</b> (20 to 28 Dec |