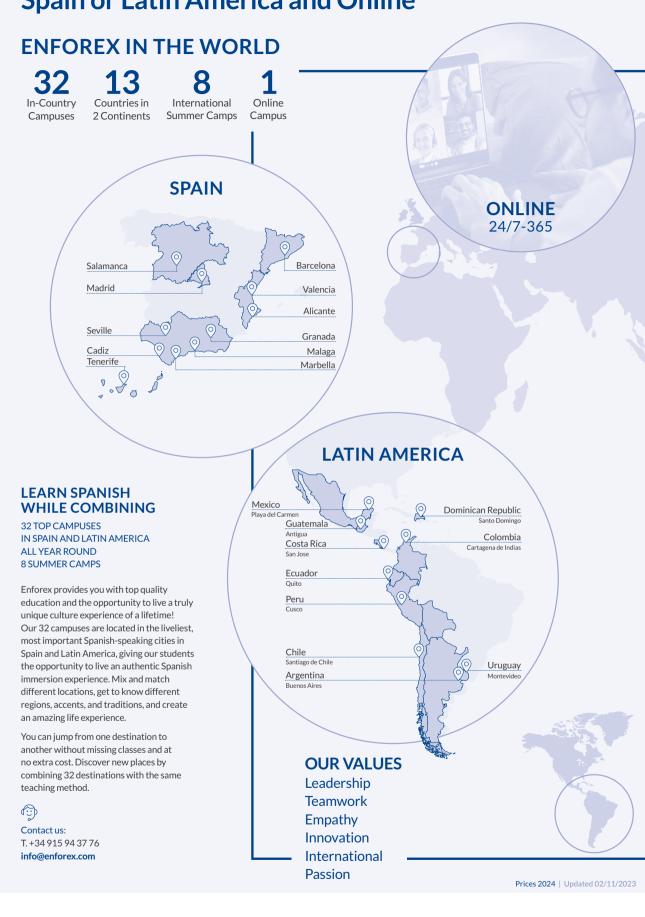

## **Spain or Latin America and Online**

#### 2. COMBINE DIFFERENT DESTINATIONS SAME ACADEMIC PROGRAM | 32 PRIME LOCATIONS

Our schools are located in the heart of each destinations' lively, central neighborhoods of the best Spanish-speaking locations worldwide. Choose among 13 different countries and 32 locations. Every one of our schools boasts modern interiors, social spaces, and a friendly staff, waiting to welcome you.