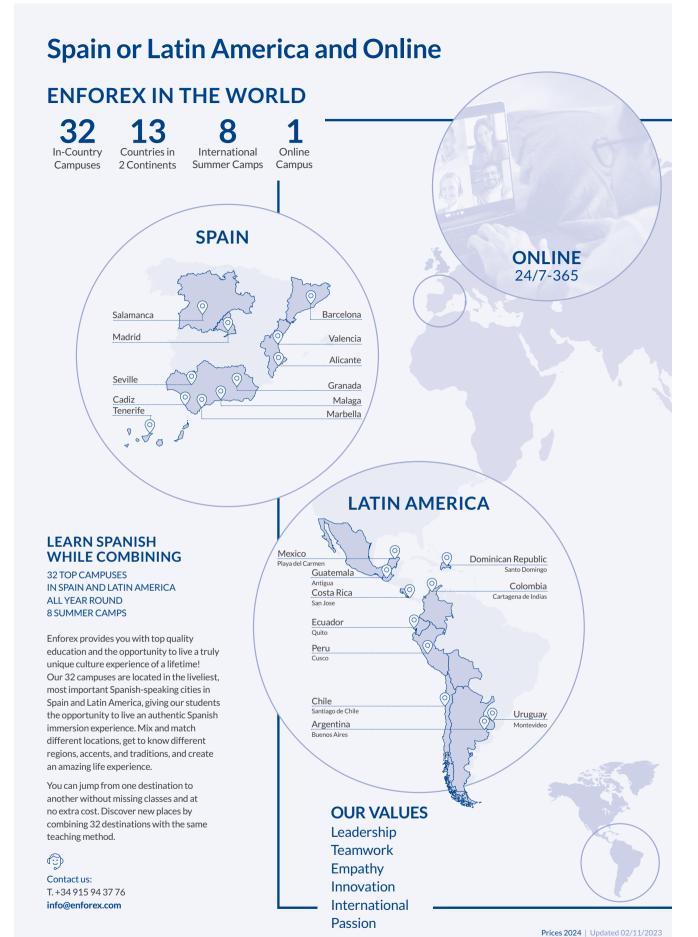

#### 2. COMBINE DIFFERENT DESTINATIONS SAME ACADEMIC PROGRAM | 32 PRIME LOCATIONS

Our schools are located in the heart of each destinations' lively, central neighborhoods of the best Spanish-speaking locations worldwide. Choose among 13 different countries and 32 locations. Every one of our schools boasts modern interiors, social spaces, and a friendly staff, waiting to welcome you.

#### COMBINE YOUR SPANISH PROGRAM

Combine different locations at no extra cost All our schools use the same academic teaching method in 32 destinations at the same price

### Embark on the adventure of a lifetime

ARGENTINA | CHILE | COLOMBIA | COSTA RICA | DOMINICAN REPUBLIC | ECUADOR | GUATEMALA | MEXICO | PERU | URUGUAY

Enforex offers the possibility of combining our destinations and discovering the different cultures to be found at each one. Learn the history of the many civilizations that have left their mark on the continent firsthand; experience, learn about, and enjoy nature; explore incredible havens and spectacular beaches; create memories that will last a lifetime.

#### **COMBINE ALL 13 DESTINATIONS** IN LATIN AMERICA

Application fee

Level test on your first day

Study materials will be provided

Travel health insurance \$ 60 per week (optional)

All levels A1-C2 beginner-proficient