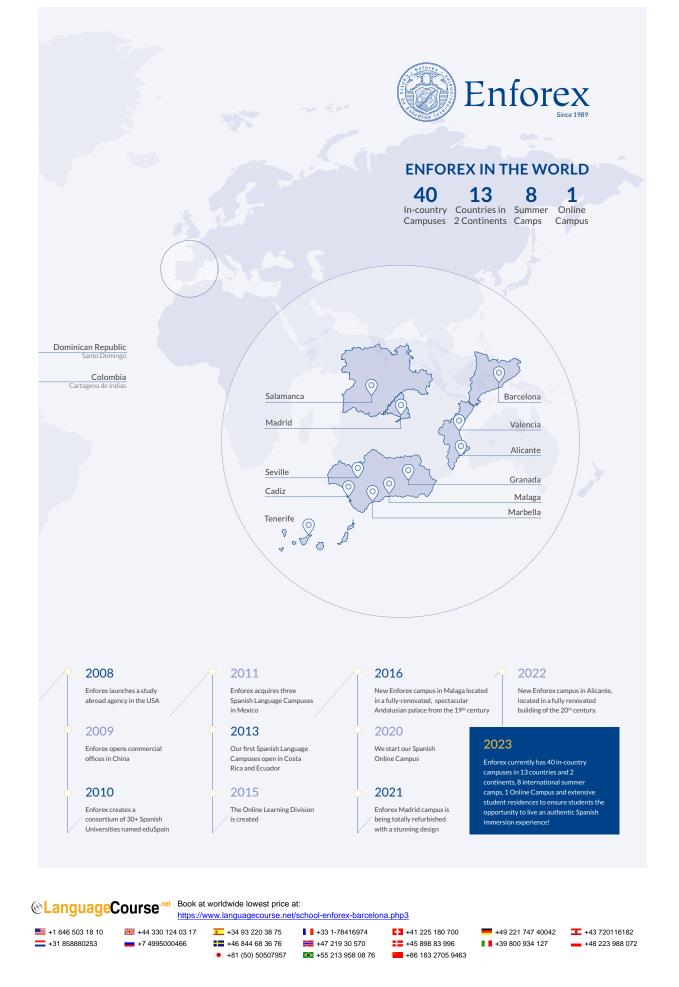

You will be part of our student-centered Enforex community from the start. Every year over 40,000 students with more than 80 nationalities study Spanish with us in one of our 40 campuses in Spain and Latin America. This is the ideal environment to forge friendships that will last a lifetime.

## 1989

Enforex is founded in Spain as a study abroad organization

## 1992

Enforex opens its first Language Academy in Madrid

### 1995

Enforex opens its first Spanish Language Campus in Madrid

## 1996

The first International Summer Camp opens its doors in Marbella

## 1997

Creation of the first Enforex wehsite

## 1998

- . Headquarters are established in Madrid • Enforex opens its first Spanish Language
- Campus in Barcelona

## 1999

The first Enforex student residence opens its doors

## 2001

Enforex forges alliances with language schools in Latin America

### 2002

Prisma, Enforex own innovative Spanish Learning Methodology is created

## 2004

Enforex acquires two Spanish Language Campuses in Alicante and Valencia

## 2005

don Quijote Schools Group

## 2006

Ideal Education Group is created by Enforex

**⊗LanguageCourse**Book at worldwide lowest price at:

https://www.languagecourse.net/school-enforex-barcelona.php3

+1 646 503 18 10 +31 858880253