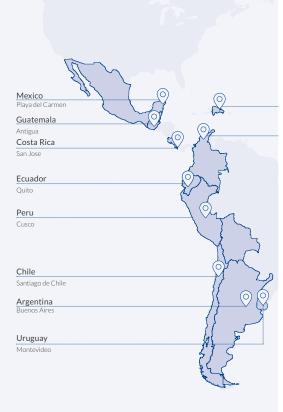

- 11 Spanish Language Campuses in Spain
- 21 Destinations in Latin America
- **International Summer Camps**

## TOP DESTINATIONS | 32 +

Our schools are located in the heart of each destinations' lively, central neighborhoods of the best Spanish-speaking locations worldwide. Choose among 13 different countries and 32 locations. Every one of our schools is located in the heart of the city and boasts modern interiors, social spaces. and a welcoming staff.