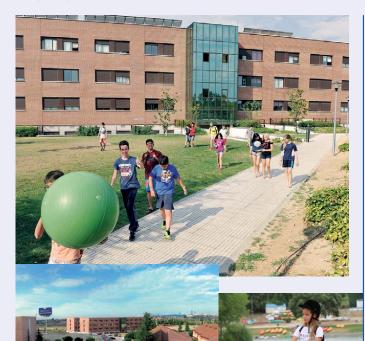

## 1996

The first International Summer Camp opens its doors in Marbella

#### ALL AGES

We offer language programs for students of all ages. Our 8 International Summer Camps provide a great experience to learn Spanish for kids and teens.

Our 40 campuses in Spain and Latin America provide a great language experience for teens, adults, professionals and executives. In our Programs Section you will find specialized programs per age groups, such as our Intensive Spanish Programs, Gap Year, Junior Program, Spanish for 50+...

## **CULTURAL IMMERSION | AGES 5 TO 18** INTERNATIONAL SUMMER CAMPS

24-HOUR SUPERVISION JUNE, JULY, AND AUGUST | AGES 5 TO 18 LIVING WITH 60% SPANISH STUDENTS WORKSHOPS, SPORTS, AND ACTIVITIES

Our international summer camps create a supportive, friendly, and diverse environment where students open their minds and immerse themselves in a new culture and language.

### PROGRAM DETAILS

- Available in: Barcelona, Madrid, Malaga, Marbella, Salamanca, and Valencia
- · All-inclusive: 20 lessons per week, accommodation, full board, sports, activities, workshops, excursions, 4 meals/day, books, study materials, health insurance, 24-hour supervision,
- Levels: All levels. Beginner (A1) to Proficient (C2)
- Age: 5 to 18
- Size groups: Max. 15 students
- Average: 8 students per class
- Class duration: 45 minutes per class
- Program: Residence camp, homestay program, day camp or language course only.
- · Start dates: June, July, and August
- Duration: 1 to 8 weeks