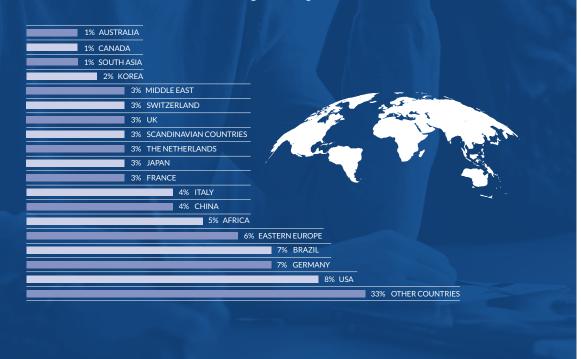

### **INTERNATIONAL | 80 + NATIONALITIES**

During your stay with us you will share your language travel adventure and experience with other students from over 80 nationalities. Discover a new culture, language, and country together and make friendships that will last a lifetime.

#### **MULTI-CULTURAL CLASSES**

Learning Spanish with students from over 80 nationalities enriches classroom conversations and discussions greatly. You will continuously be debating current issues and everyday events which provides for a lively classroom atmosphere.