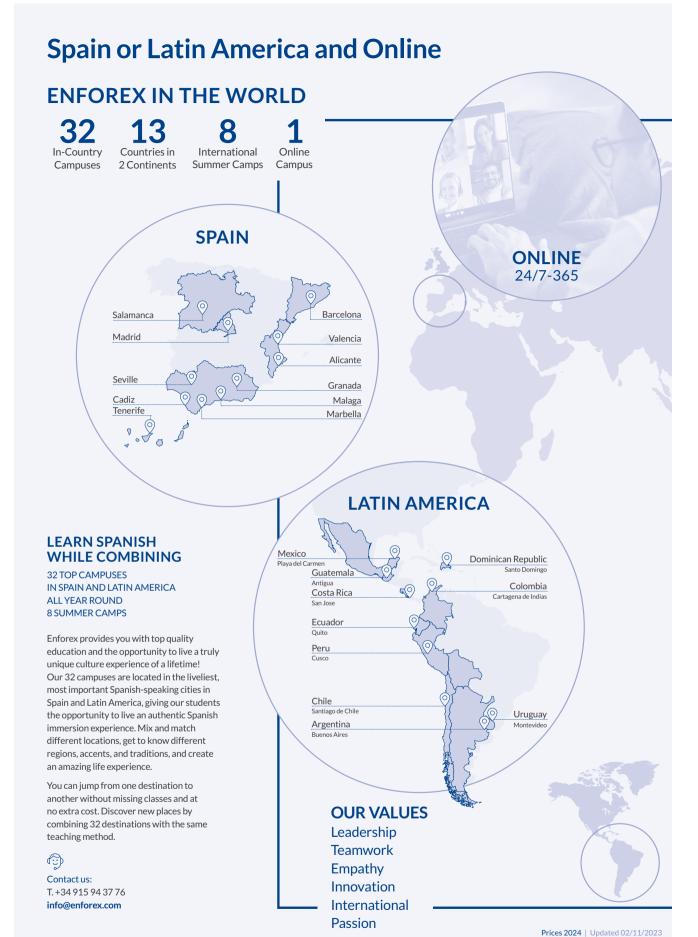

#### 2. COMBINE DIFFERENT DESTINATIONS SAME ACADEMIC PROGRAM | 32 PRIME LOCATIONS

Our schools are located in the heart of each destinations' lively, central neighborhoods of the best Spanish-speaking locations worldwide. Choose among 13 different countries and 32 locations. Every one of our schools boasts modern interiors, social spaces, and a friendly staff, waiting to welcome you.

#### Embark on the adventure of a lifetime

ARGENTINA | CHILE | COLOMBIA | COSTA RICA | DOMINICAN REPUBLIC | ECUADOR | GUATEMALA | MEXICO | PERU | URUGUAY

Enforex offers the possibility of combining our destinations and discovering the different cultures to be found at each one. Learn the history of the many civilizations that have left their mark on the continent firsthand; experience, learn about, and enjoy nature; explore incredible havens and spectacular beaches; create memories that will last a lifetime.