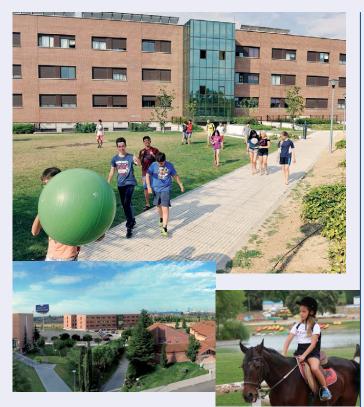

# CULTURAL IMMERSION | AGES 5 TO 18 INTERNATIONAL SUMMER CAMPS

24-HOUR SUPERVISION JUNE, JULY, AND AUGUST | AGES 5 TO 18 LIVING WITH 60% SPANISH STUDENTS WORKSHOPS, SPORTS, AND ACTIVITIES

Our international summer camps create a supportive, friendly, and diverse environment where students open their minds and immerse themselves in a new culture and language.

Our camps bring students together to create a truly global community where differences are celebrated. 60% of our student body is comprised of Spanish students and 40% of international students representing over 80 nationalities.

Our innovative and proven teaching methodology based on cooperative and project-based learning provides for a fun, interactive, and effective way to learn Spanish or English. Sports, workshops, activities, and excursions are included in the camps experience.

Students also have the opportunity to explore their interests in optional courses covering a variety of topics from robotics, or creativity to debate and public speaking, yoga, or theater. Optional sports lessons are also available. We offer three different summer camps experiences: students can stay at our camps overnight, come just for classes and activities during the day, or stay with a local family. All options include 24-hour supervision.