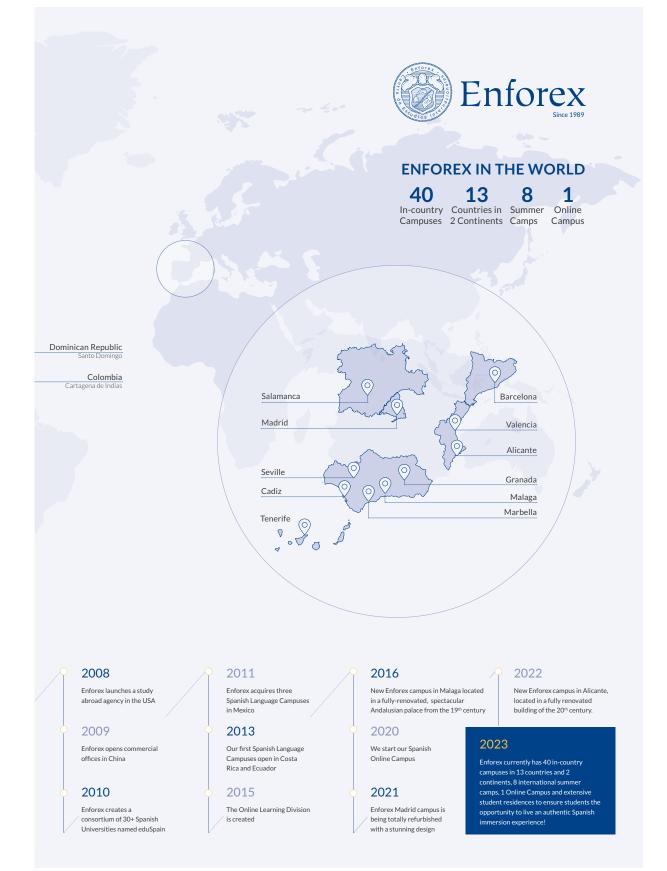

You will be part of our student-centered Enforex community from the start. Every year over 40,000 students with more than 80 nationalities study Spanish with us in one of our 40 campuses in Spain and Latin America. This is the ideal environment to forge friendships that will last a lifetime.

# **ENFOREX THROUGH THE YEARS**

1989 Enforex is founded in Spain as a study abroad organization

# 1992 Enforex opens its first

1995

Language Academy in Madrid

Enforex opens its first Spanish Language Campus in Madrid

# 1996 The first International Summer

Camp opens its doors in Marbella

## 1997 Creation of the first Enforex website

1998

. Headquarters are established in Madrid . Enforex opens its first Spanish Language Campus in Barcelona

The first Enforex student

# 2001

Mexico

Antig

San Jose

Ecuador Ouito

Peru

Cusco

Chile

Santiago de Chile Argentina

Uruguay Montevideo

Guatemala

Costa Rica

Enforex forges alliances with language schools in Latin America

Spanish Learning Methodology is created

2004

Enforex acquires two Spanish Language Campuses in Alicante and Valencia

**c**(0)

Enforex acquires don Quijote Schools Group

# 2006

Ideal Education Group is created by Enforex

ClanguageCourse Book at worldwide lowest price at:

https://www.languagecourse.net/school-enforex-barcelona.php3

+1 646 503 18 10 +31 858880253

+43 720116182 +48 223 988 072

2002

Prisma, Enforex own innovative

2005

- **11** Spanish Language Campuses in Spain
- 21 Destinations in Latin America
- 8 **International Summer Camps**

## ALL AGES

We offer language programs for students of all ages. Our 8 International Summer Camps provide a great experience to learn Spanish for kids and teens.

Our 40 campuses in Spain and Latin America provide a great language experience for teens, adults, professionals and executives. In our Programs Section you will find specialized programs per age groups, such as our Intensive Spanish Programs, Gap Year, Junior Program, Spanish for 50+...

40,000+ STUDENTS have attended our schools in the last 34 years.