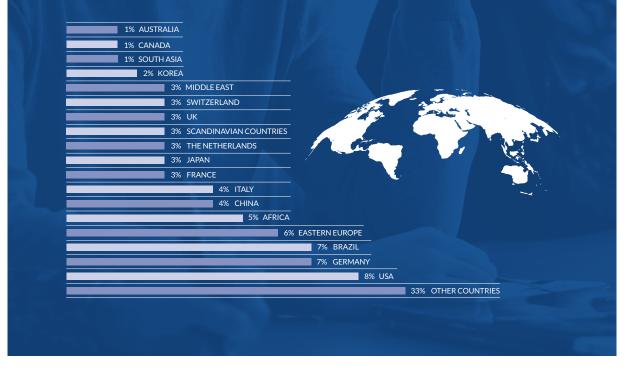

# INTERNATIONAL | 80 + NATIONALITIES

During your stay with us you will share your language travel adventure and experience with other students from over 80 nationalities. Discover a new culture, language, and country together and make friendships that will last a lifetime.

# MULTI-CULTURAL CLASSES

Learning Spanish with students from over 80 nationalities enriches classroom conversations and discussions greatly. You will continuously be debating current issues and everyday events which provides for a lively classroom atmosphere.

Our camps bring students together to create a truly global community where differences are celebrated. 60% of our student body is comprised of Spanish students and 40% of international students representing over 80 nationalities.