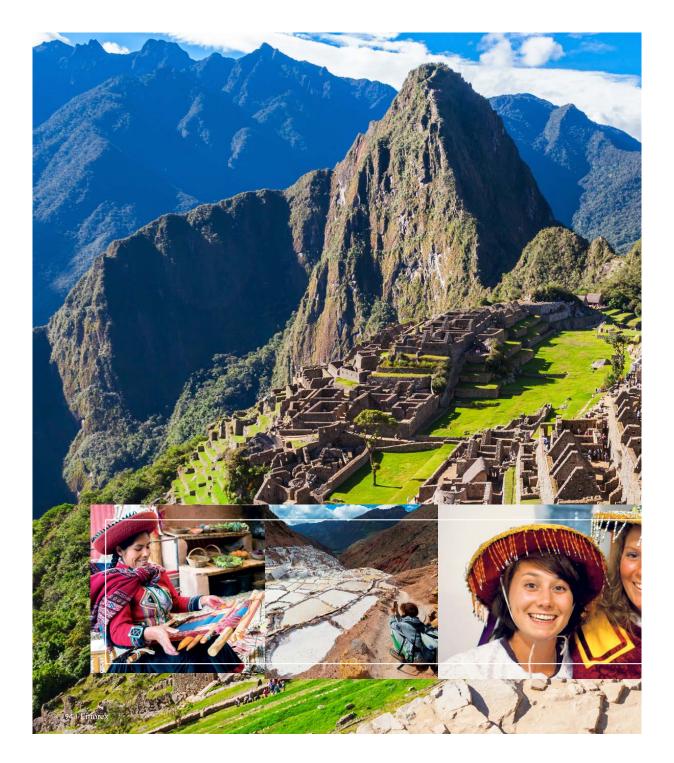

# PROFESSORS THAT MAKE A DIFFERENCE

Our teachers have an average of 15 to 20 years of work experience teaching Spanish to non-native speakers of all levels of fluency. In addition to their experience, we carefully select our professors for their dedication and enthusiasm, visible in how they manage their interactive and conversation-based classes.