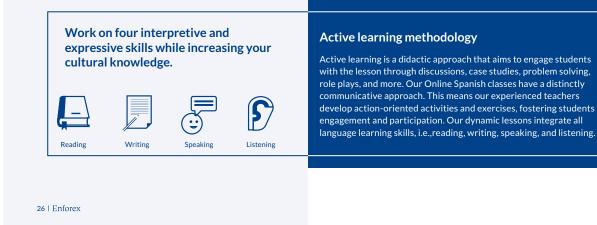

# THE ENFOREX WAY

For the past 34 years, Enforex has developed its own teaching methodology which has proven to be very successful. Our teaching approach is designed to build each student's confidence and fluency in speaking Spanish naturally while emphasizing the study of the four key learning skills: Listening Comprehension, Reading Comprehension, Written Expression and Interaction, Oral Expression and Interaction.

The Vive el Español Educational System is a breakthrough in the advancement of Spanish learning technology and it enhances students' communication and language skills rapidly.

We believe that our students learn in different ways, therefore our teaching and learning methodology incorporates a wide range of activities and teaching methodologies that are designed to create an enjoyable, motivating and stimulating learning atmosphere.