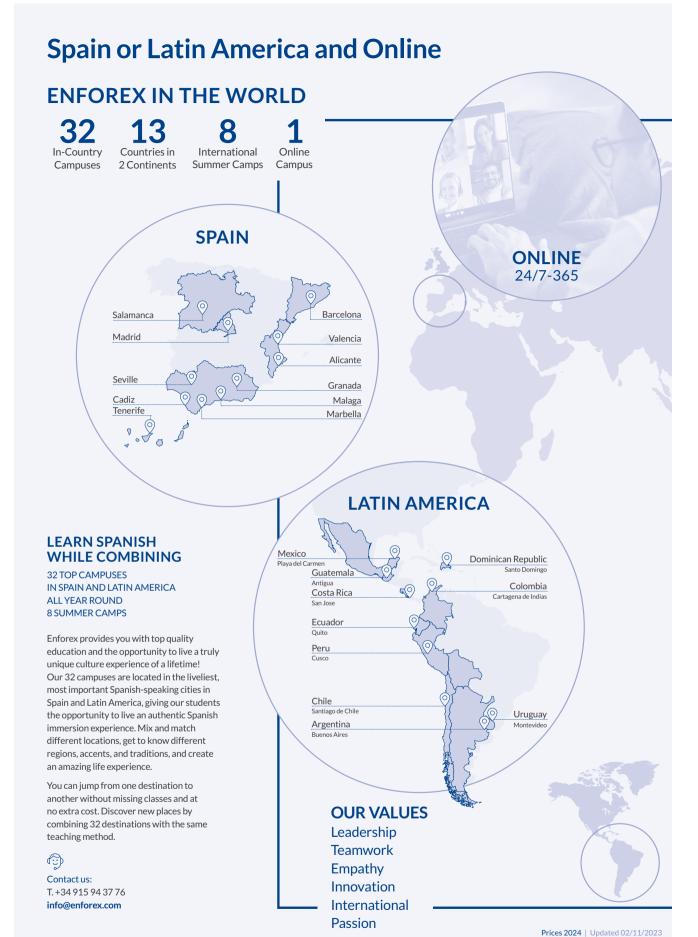

## 2. COMBINE DIFFERENT DESTINATIONS SAME ACADEMIC PROGRAM | 32 PRIME LOCATIONS

Our schools are located in the heart of each destinations' lively, central neighborhoods of the best Spanish-speaking locations worldwide. Choose among 13 different countries and 32 locations. Every one of our schools boasts modern interiors, social spaces, and a friendly staff, waiting to welcome you.

## Embark on the adventure of a lifetime

ARGENTINA | CHILE | COLOMBIA | COSTA RICA | DOMINICAN REPUBLIC | ECUADOR | GUATEMALA | MEXICO | PERU | URUGUAY

Enforex offers the possibility of combining our destinations and discovering the different cultures to be found at each one. Learn the history of the many civilizations that have left their mark on the continent firsthand; experience, learn about, and enjoy nature; explore incredible havens and spectacular beaches; create memories that will last a lifetime.