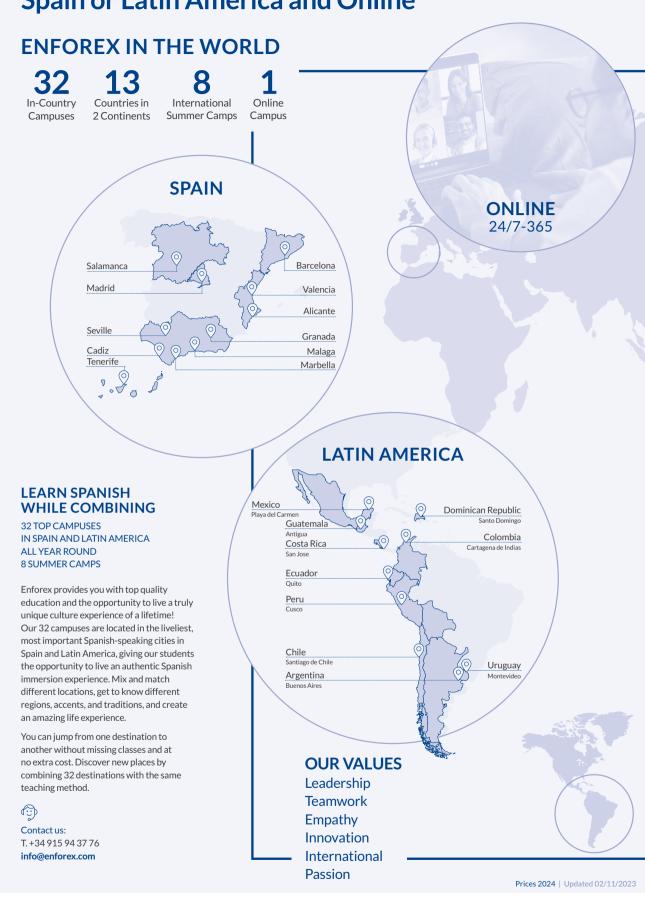

### **Spain or Latin America and Online**

### 2. COMBINE DIFFERENT DESTINATIONS SAME ACADEMIC PROGRAM | 32 PRIME LOCATIONS

Our schools are located in the heart of each destinations' lively, central neighborhoods of the best Spanish-speaking locations worldwide. Choose among 13 different countries and 32 locations. Every one of our schools boasts modern interiors, social spaces, and a friendly staff, waiting to welcome you.

### COMBINE YOUR SPANISH PROGRAM

Combine different locations at no extra cost All our schools use the same academic teaching method in 32 destinations at the same price