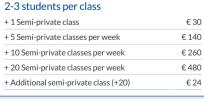

### **PRIVATE CLASSES**

|                          | price per pack/person/week |                  |
|--------------------------|----------------------------|------------------|
| Packs                    | PRIVATE 1-1                | SEMI-PRIVATE 2-3 |
| 1 session                | €44                        | € 30             |
| 5 sessions               | €210                       | € 140            |
| 10 sessions              | € 390                      | €260             |
| 20 sessions              | €700                       | €480             |
| additional session (+20) | €35                        | €24              |