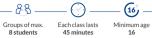

### **ARGENTINA Buenos Aires**

| 8              | $-\bigcirc -$    | (17)        |
|----------------|------------------|-------------|
| Groups of max. | Each class lasts | Minimum age |
| 7 students     | 55 minutes       | 17          |