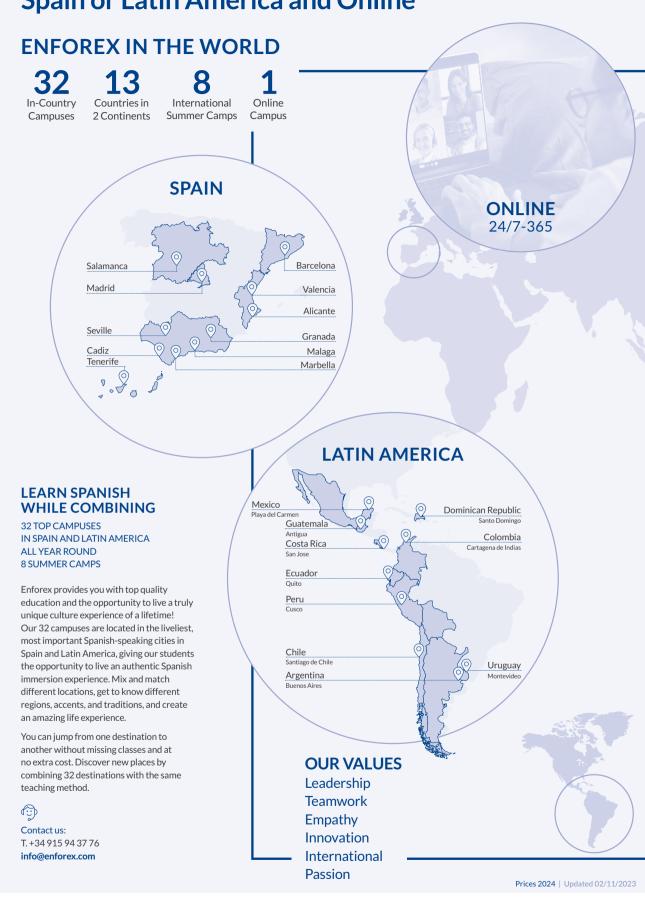

## **Spain or Latin America and Online**

#### 2. COMBINE DIFFERENT DESTINATIONS SAME ACADEMIC PROGRAM | 32 PRIME LOCATIONS

Our schools are located in the heart of each destinations' lively, central neighborhoods of the best Spanish-speaking locations worldwide. Choose among 13 different countries and 32 locations. Every one of our schools boasts modern interiors, social spaces, and a friendly staff, waiting to welcome you.

#### COMBINE YOUR SPANISH PROGRAM

Combine different locations at no extra cost All our schools use the same academic teaching method in 32 destinations at the same price