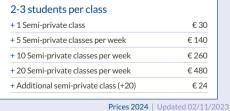

#### **PRIVATE CLASSES**

| price per pack/persor    |             | r pack/person/week |
|--------------------------|-------------|--------------------|
| Packs                    | PRIVATE 1-1 | SEMI-PRIVATE 2-3   |
| 1 session                | €44         | € 30               |
| 5 sessions               | €210        | € 140              |
| 10 sessions              | € 390       | €260               |
| 20 sessions              | €700        | €480               |
| additional session (+20) | €35         | €24                |