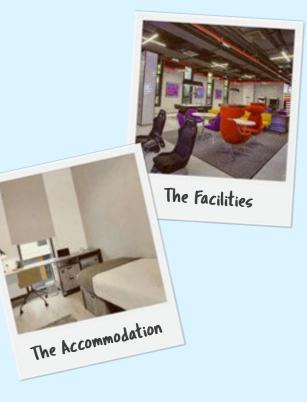

40042 +39 800 934 127

#### ACCOMMODATION

- Single and Twin en suite rooms
- Bathroom Ratio 1:1/ 1:2 students
- Flats of 5-9 with communal kitchen
- Single bed, wardrobe, desk, chair

#### **CLEANING**

- Accomodation is cleaned weekly
- Linen cleaning is done weekly
- Laundry available at the residence, small fee

#### **SPORT FACILITIES**

- Indoor sports halls
- Swimming pools
- Football pitch
- Tennis courts
- Dance studio
- Outdoor areas

#### **SHOPS AND CAFÉS**

• Mini supermarket and cafes are available at the residence and students will have plenty of shopping opportunities during their stay with us in the many world class shopping malls in the UAE.

#### **MEALS**

• Full board package

#### TOWELS

• Students bring their own towels

#### WIFI

• Wifi is available on campus





## A Sample Week

The programme is for illustrative purposes only and is subject to amendments or alterations.

|      | MORNING               | AFTERNOON                                       | EVENING               |
|------|-----------------------|-------------------------------------------------|-----------------------|
| SUN  | Arrivals/c            | on-site activities                              | Welcome Games         |
| MON  | Testing/<br>Induction | Visit to the Burj<br>Khalifa                    | Trashion Show         |
| TUE  | Lessons               | Swimming / Football                             | The Great<br>Egg Drop |
| WED  | Lessons               | Visit to The<br>Dubai Fountain                  | Evening visit         |
| THUR | Lessons               | Sports afte