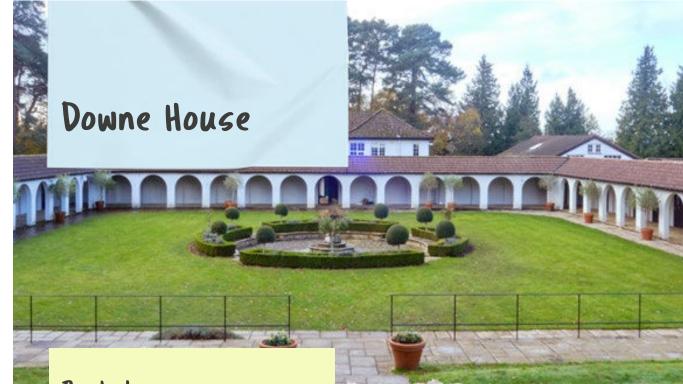

# Berkshire

Nestled in Berkshire's picturesque countryside, Downe House combines rich history with academic excellence. Surrounded by rolling hills near Newbury, it offers a blend of classic charm and modern amenities, creating an immersive learning environment.

#### DATE

• 08 July - 05 August

#### AGE

• 10–18 (18 year olds accepted as part of a group with a leader)

CHECK OUT THE FULL CENTRE DETAILS HERE

LOOK AT THE CENTRE GALLERY HERE

38 EMBASSY SUMMER IN THE UK