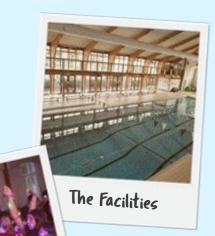

#### **SPORT FACILITIES**

- · Indoor sports centre
- Outdoor playing fields
- Indoor swimming pool
- Tennis courts