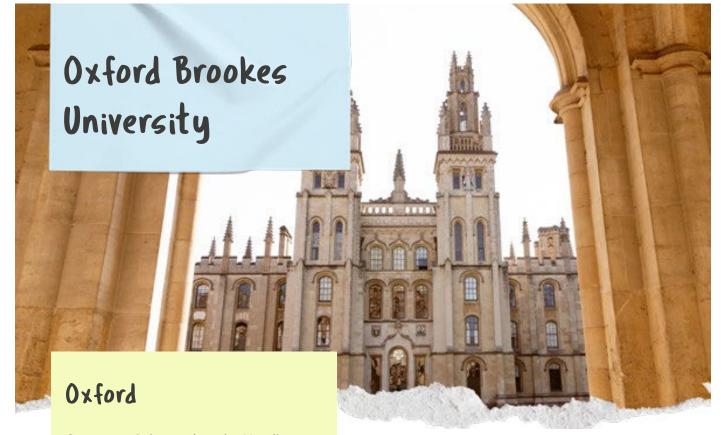

### UK

| CENTRE                                        | LOCATION              | SIZE   | ACCOMMODATION                             | AGE                  | DATES              |
|-----------------------------------------------|-----------------------|--------|-------------------------------------------|----------------------|--------------------|
| DOWNE<br>HOUSE                                | Berkshire             | Medium | Twin, triple<br>or quad<br>standard rooms | 10-18*               | 08 Jul -<br>05 Aug |
| WELLINGTON<br>COLLEGE                         | Berkshire             | Medium | Single<br>standard<br>rooms               | 10-17*               | 01 Jul -<br>12 Aug |
| UNIVERSITY OF<br>SUSSEX                       | Brighton              | Large  | Single or<br>twin en-suite                | 11 <sup>†</sup> -18* | 01 Jul -<br>19 Aug |
| ABBEY<br>COLLEGE                              | Cambridge             | Medium | Single en-suite                           | 12-18*               | 29 Jun -<br>10 Aug |
| UNIVERSITY OF<br>KENT                         | Canterbury            | Medium | Single en-suite or standard rooms         | 11-18*               | 24 Jun -<br>19 Aug |
| ROYAL<br>HOLLOWAY,<br>UNIVERSITY OF<br>LONDON | Egham                 | Medium | Single en-suite<br>or standard rooms      | 10-18*               | 24 Jun -<br>19 Aug |
| UNIVERSITY OF<br>EAST LONDON                  | London,<br>Docklands  | Large  | Single<br>en-suite rooms                  | 11-18*               | 17 Jun -<br>19 Aug |
| QUEEN MARY,<br>UNIVERSITY OF<br>LONDON        | London,<br>Mile End   | Large  | Single<br>en-suite rooms                  | 12-18*               | 24 Jun -<br>19 Aug |
| LONDON<br>SOUTH BANK<br>UNIVERSITY            | London,<br>South Bank | Large  | Single<br>en-suite rooms                  | 13-18*               | 22 Jun -<br>17 Aug |
| UNIVERSITY<br>COLLEGE<br>LONDON               | London,<br>Stratford  | Large  | Single<br>en-suite rooms                  | 12-17                | 22 Jun -<br>17 Aug |
| OXFORD<br>BROOKES<br>UNIVERSITY               | Oxford                | Medium | Single en-suite<br>or standard rooms      | 12-18*               | 22 Jun -<br>17 Aug |
| UNIVERSITY OF PORTSMOUTH                      | Southsea              | Medium | Single<br>en-suite rooms                  | 12-18*               | 24 Jun -<br>12 Aug |
| BLUNDELL'S<br>SCHOOL                          | Tiverton              | Medium | Single<br>en-suite or<br>standard rooms   | 8-17*                | 08 Jul -<br>12 Aug |