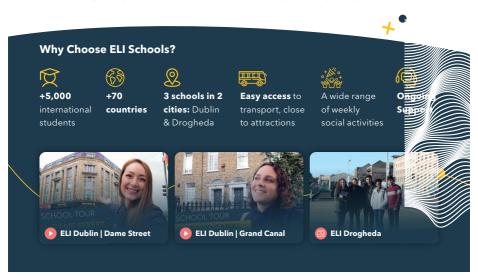

## Included in your experience

- ☑ Choose General English 15 hours or Extended English 20 Hours
- Social Activities: Free cultural and sporting events with additional paid tours and excursions available.
- ☑ Choose the accommodation: host family or student residence.