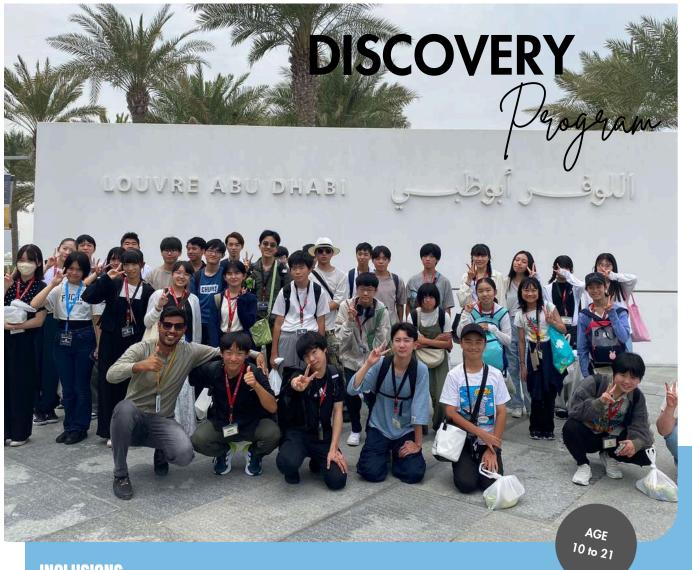

#### Overview:

Our Winter Camp program offers an exhilarating and enriching experience in Dubai for students aged 12 to 21 years old. The camp features a wide array of activities, including outdoor adventures, team-building exercises, educational workshops, and recreational sports. Striking the perfect balance between learning and fun, our Winter Camp ensures that students have a fulfilling and unforgettable time in Dubai while promoting personal development and new friendships.

#### **Programme Highlights:**

Students, can choose between two different programmes: Deluxe and Discovery Programme. Both programmes offer 3 sessions of 45 minutes each per day, totalling 30 sessions over two weeks.