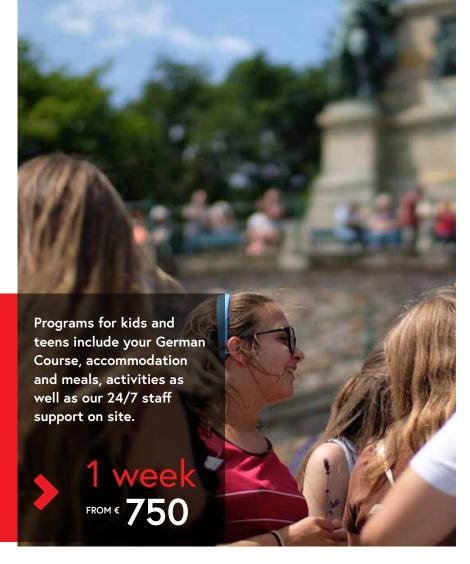

## Kids and Teens

Language holidays for children and youth ages 8-17 can be a real adventure: Make international friends with whom to learn German and explore the country and its culture.

# YOUNG Learners

**GERMANY & AUSTRIA** 