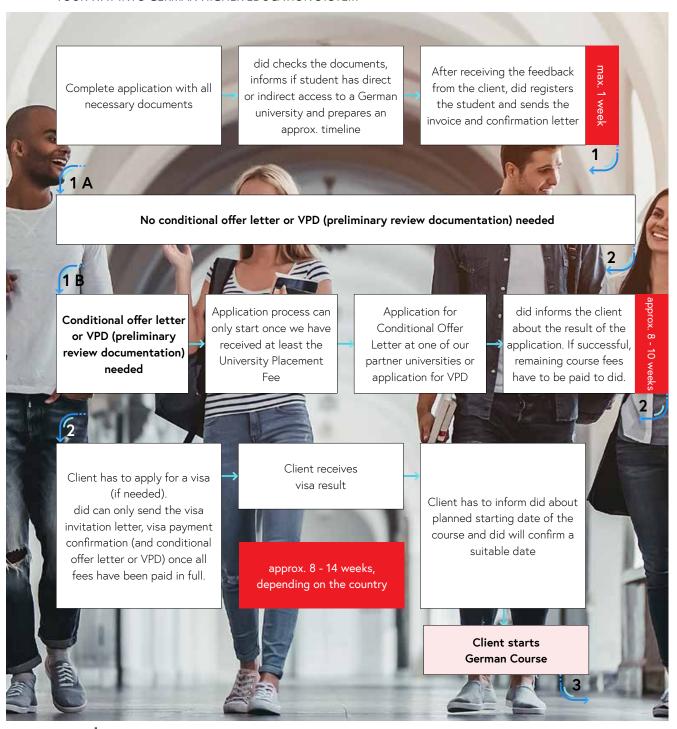

# **UNIVERSITY PATHWAYS**

#### YOUR WAY INTO GERMAN HIGHER EDUCATION SYSTEM

did deutsch-institut

https://www.languagecourse.net/school-did-deutsch-institut-frankfurt.php3

**==** +1 646 503 18 10 +31 858880253

**##** +44 330 124 03 17 +7 4995000466

#### Indirect access to a German university

Study German at least up to level B2.2 and student will have several meetings with our director of studies regarding the University Pathway

## Beginner to B2.2: at least 32 weeks

If required by Studienkolleg, telc exam preparation course + exam

4 weeks course + up to 5 weeks waiting for exam result

Application for the entry exam at the Studienkolleg

did will assist with the application for the Studienkolleg the student holds the conditional offer letter or VPD for!

In case he does not have a conditional offer letter, the student can choose up to 3 universities or Studienkollegs from our list of universities.

German and Math skills will be tested Application deadlines usually: 15.01. and 15.07. but they vary from Studienkolleg to Studienkolleg

Do the entry exam for the Studienkolleg, usually either end of February or start of September

If student passed the entry exam, Studienkolleg usually starts end of February or start of September

## 1 academic year

Student has to pass the final exam at the Studienkolleg in order to apply for the university studies

#### Direct access to a German university

Study German at least up to level C1.1 and student will have several meetings with our director of studies regarding the University Pathway

## Beginner to C.1.1: at least 38 weeks

TestDaF or telc C1 Hochschule exam preparation course + exam

4 weeks course + up to 5 weeks waiting for exam result

did will assist with the university application

did will help the student only with the application for the university he holds the conditional offer letter or VPD for!

In case he does not have a conditional offer letter. the student can choose up to 3 universities or Studienkollegs from our list of universities.

Application deadlines: Winter Semester: usually 15.07. Summer Semester: usually 15.01. (for Master programs and some Bachelor programs application deadline might be different) Start dates:

Winter semester: usually October Summer semester: usually April

Please keep in mind that many study programs only start in winter semester