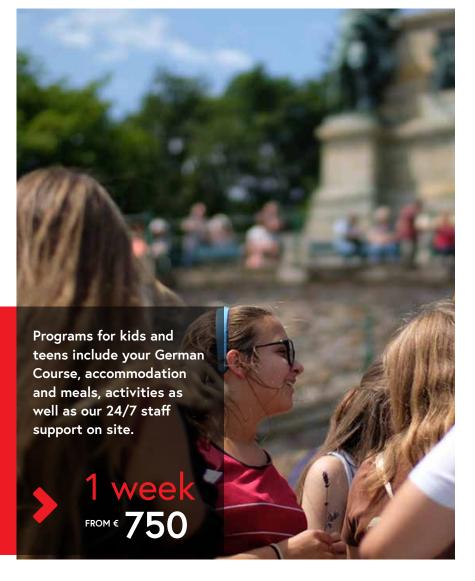

# Kids and Teens

Language holidays for children and youth ages 8-17 can be a real adventure: Make international friends with whom to learn German and explore the country and its culture.

# Good to know

45 minutes duration of 1 lesson

students per class max. 15 students

beginner dates per year

50 intakes per year for new students