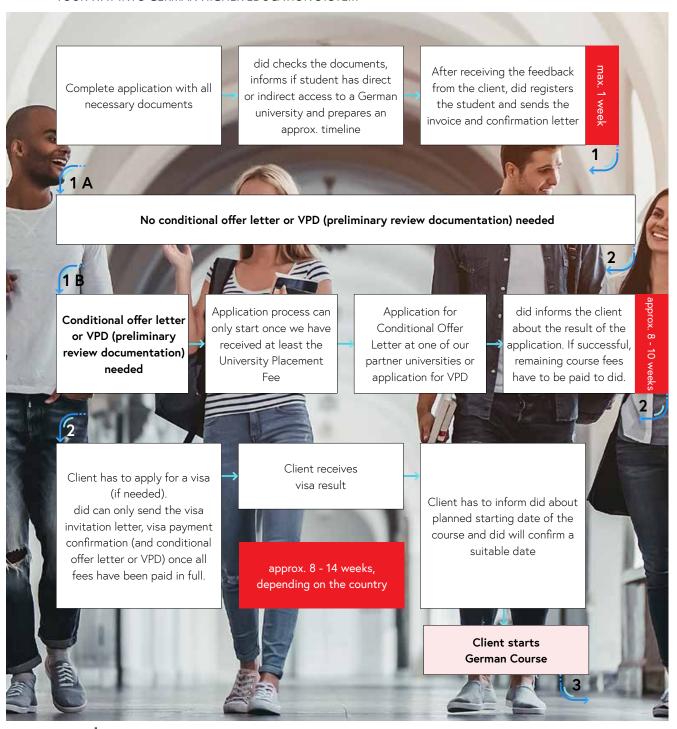

### Indirect access to a German university

Study German at least up to level B2.2 and student will have several meetings with our director of studies regarding the University Pathway

Beginner to B2.2: at least 32 weeks

If required by Studienkolleg, telc exam preparation course + exam

4 weeks course + up to 5 weeks waiting for exam result

Application for the entry exam at the Studienkolleg

did will assist with the application for the Studienkolleg the student holds the conditional offer letter or VPD for!

In case he does not have a conditional offer letter, the student can choose up to 3 universities or Studienkollegs from our list of universities.

German and Math skills will be tested Application deadlines usually: 15.01. and 15.07. but they vary from Studienkolleg to Studienkolleg

Do the entry exam for the Studienkolleg, usually either end of February or start of September

If student passed the entry exam, Studienkolleg usually starts end of February or start of September

# 1 academic year

Student has to pass the final exam at the Studienkolleg in order to apply for the university studies

### Direct access to a German university

Study German at least up to level C1.1 and student will have several meetings with our director of studies regarding the University Pathway

Beginner to C.1.1: at least 38 weeks

TestDaF or telc C1 Hochschule exam preparation course + exam

4 weeks course + up to 5 weeks waiting for exam result

did will assist with the university application

did will help the student only with the application for the university he holds the conditional offer letter or VPD for!

In case he does not have a conditional offer letter. the student can choose up to 3 universities or Studienkollegs from our list of universities.

Application deadlines: Winter Semester: usually 15.07. Summer Semester: usually 15.01. (for Master programs and some Bachelor programs application deadline might be different) Start dates:

> Winter semester: usually October Summer semester: usually April

Please keep in mind that many study programs only start in winter semester