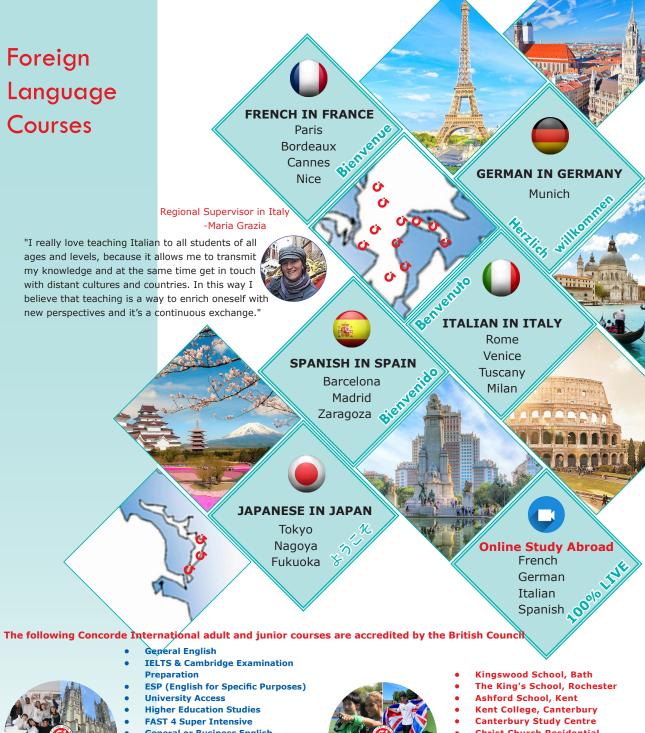

## **Online Study Abroad**

· General Language (English, French, German, Italian and Spanish) in the UK, USA, New Zealand, Germany, France, Italy and Spain

Business and Specialised English in the UK