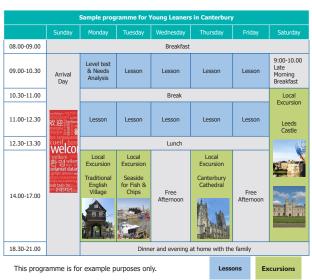

Parents of Young Learners who are 16 years old or under please note it is compulsory for all unaccompanied students who are 16 years old or under to pay a child care supplement. Local activities and excursions are based on the

interests of the student, what is available locally and the weather.

Our teachers provide appropriate pastoral care at all times.

#### Christmas & New Year Programmme in the UK

| Week 1            |                                                                                                                                                                                                                                                                                                                                                                                                  |  |
|-------------------|--------------------------------------------------------------------------------------------------------------------------------------------------------------------------------------------------------------------------------------------------------------------------------------------------------------------------------------------------------------------------------------------------|--|
| Tuition           | 10 hours of English lessons with the teacher                                                                                                                                                                                                                                                                                                                                                     |  |
| Programme         | <ul> <li>Full board and accommodation</li> <li>Helping the family to decorate the<br/>Christmas tree</li> <li>Enjoying a traditional English Christmas<br/>dinner on Christmas Day with the family</li> <li>Shopping at the December sales</li> <li>Visit to a local pantomime show (not a<br/>West End show) or Church Service</li> <li>Wrapped present under the Christmas<br/>tree</li> </ul> |  |
|                   | Week 2                                                                                                                                                                                                                                                                                                                                                                                           |  |
| Tuition           | 10 hours of English lessons with the teacher                                                                                                                                                                                                                                                                                                                                                     |  |
| TUILION           | TO HOURS OF ENGINE TESSONS WITH THE LEACHER                                                                                                                                                                                                                                                                                                                                                      |  |
| Programme         | <ul> <li>Full board and accommodation</li> <li>Enjoying a traditional New Year's Eve<br/>with the family</li> <li>Shopping at the December and January<br/>sales</li> <li>Visit to a local pantomime or Christmas<br/>show (not a West End show)</li> </ul>                                                                                                                                      |  |
| These are only sa | mple programmes in Canterbury and Students                                                                                                                                                                                                                                                                                                                                                       |  |

| Sample programme                                                                                        |                  |                                  |                        |
|---------------------------------------------------------------------------------------------------------|------------------|----------------------------------|------------------------|
| Week                                                                                                    | Day              | АМ                               | РМ                     |
|                                                                                                         | 1                | Arrival Day                      |                        |
| 1                                                                                                       | 2                | Lesson                           | Christmas Decoration   |
|                                                                                                         | 3                | Lesson                           | Pantomime Show         |
|                                                                                                         | 4 Christmas Eve  | Lesson                           | Free                   |
|                                                                                                         | 5 Christmas Day  | Christmas Dinner with the family |                        |
|                                                                                                         | 6 Boxing Day     | A relaxing day with the family   |                        |
|                                                                                                         | 7                | Lesson                           | Christmas Shopping     |
|                                                                                                         | 8                | Departure Day                    |                        |
|                                                                                                         | 1                | Arrival Day                      |                        |
|                                                                                                         | 2                | Lesson                           | Free                   |
|                                                                                                         | 3                | Lesson                           | Pantomime Show         |
| 2                                                                                                       | 4 New Year's Eve | New Year Party with the family   |                        |
| 2                                                                                                       | 5 New Year's Day | A peaceful day with the family   |                        |
|                                                                                                         | 6                | Lesson                           | New Year Sale shopping |
|                                                                                                         | 7                | Lesson                           | Free                   |
|                                                                                                         | 8                | Dep                              | parture Day            |
| Arrival/Departure days should NOT be on 24 December, 25 December, 26 December, 31 December or 1 January |                  |                                  |                        |

can stay for both weeks. The families are always enjoying their Christmas and New Year in different ways and their family plans vary.

6 For easy booking email: info@home-tuition.com