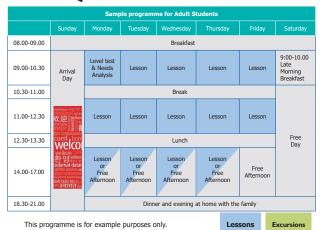

#### Christmas & New Year Programmme in the UK

| Week 1            |                                                                                                                                                                                                                                                                                                                                                                                                  |  |
|-------------------|--------------------------------------------------------------------------------------------------------------------------------------------------------------------------------------------------------------------------------------------------------------------------------------------------------------------------------------------------------------------------------------------------|--|
| Tuition           | 10 hours of English lessons with the teacher                                                                                                                                                                                                                                                                                                                                                     |  |
| Programme         | <ul> <li>Full board and accommodation</li> <li>Helping the family to decorate the<br/>Christmas tree</li> <li>Enjoying a traditional English Christmas<br/>dinner on Christmas Day with the family</li> <li>Shopping at the December sales</li> <li>Visit to a local pantomime show (not a<br/>West End show) or Church Service</li> <li>Wrapped present under the Christmas<br/>tree</li> </ul> |  |
|                   | Week 2                                                                                                                                                                                                                                                                                                                                                                                           |  |
| Tuition           | 10 hours of English lessons with the teacher                                                                                                                                                                                                                                                                                                                                                     |  |
| TUILION           | TO HOURS OF ENGINE TESSONS WITH THE LEACHER                                                                                                                                                                                                                                                                                                                                                      |  |
| Programme         | <ul> <li>Full board and accommodation</li> <li>Enjoying a traditional New Year's Eve<br/>with the family</li> <li>Shopping at the December and January<br/>sales</li> <li>Visit to a local pantomime or Christmas<br/>show (not a West End show)</li> </ul>                                                                                                                                      |  |
| These are only sa | mple programmes in Canterbury and Students                                                                                                                                                                                                                                                                                                                                                       |  |

| Sample programme                                                                                        |                  |                                  |                        |
|---------------------------------------------------------------------------------------------------------|------------------|----------------------------------|------------------------|
| Week                                                                                                    | Day              | АМ                               | РМ                     |
|                                                                                                         | 1                | Arrival Day                      |                        |
| 1                                                                                                       | 2                | Lesson                           | Christmas Decoration   |
|                                                                                                         | 3                | Lesson                           | Pantomime Show         |
|                                                                                                         | 4 Christmas Eve  | Lesson                           | Free                   |
|                                                                                                         | 5 Christmas Day  | Christmas Dinner with the family |                        |
|                                                                                                         | 6 Boxing Day     | A relaxing day with the family   |                        |
|                                                                                                         | 7                | Lesson                           | Christmas Shopping     |
|                                                                                                         | 8                | Departure Day                    |                        |
|                                                                                                         | 1                | Arrival Day                      |                        |
|                                                                                                         | 2                | Lesson                           | Free                   |
|                                                                                                         | 3                | Lesson                           | Pantomime Show         |
| 2                                                                                                       | 4 New Year's Eve | New Year Party with the family   |                        |
| 2                                                                                                       | 5 New Year's Day | A peaceful day with the family   |                        |
|                                                                                                         | 6                | Lesson                           | New Year Sale shopping |
|                                                                                                         | 7                | Lesson                           | Free                   |
|                                                                                                         | 8                | Dep                              | parture Day            |
| Arrival/Departure days should NOT be on 24 December, 25 December, 26 December, 31 December or 1 January |                  |                                  |                        |

can stay for both weeks. The families are always enjoying their Christmas and New Year in different ways and their family plans vary.

6 For easy booking email: info@home-tuition.com