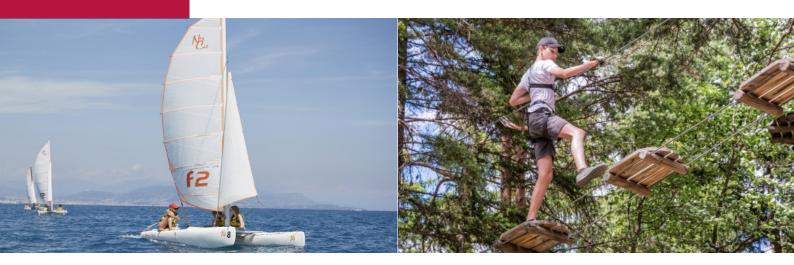

### 1 FULL-DAY EXCURSION/ACTIVITY AT THE WEEKEND (only available for stays of more than 1 week)

One full day excursion/activity at the weekend such as :

- Excursion to Nice
- Aquasplash or Marineland
- Excursion to Monaco
- Fragonard museum in Grasse + top tree climbing

#### 1 SAILING AFTERNOON

One weekly sailing lesson taught and run by a professional sailing school. In case of impossibility for unforeseen reason, the sailing lesson will be replaced by paddle or kayak.