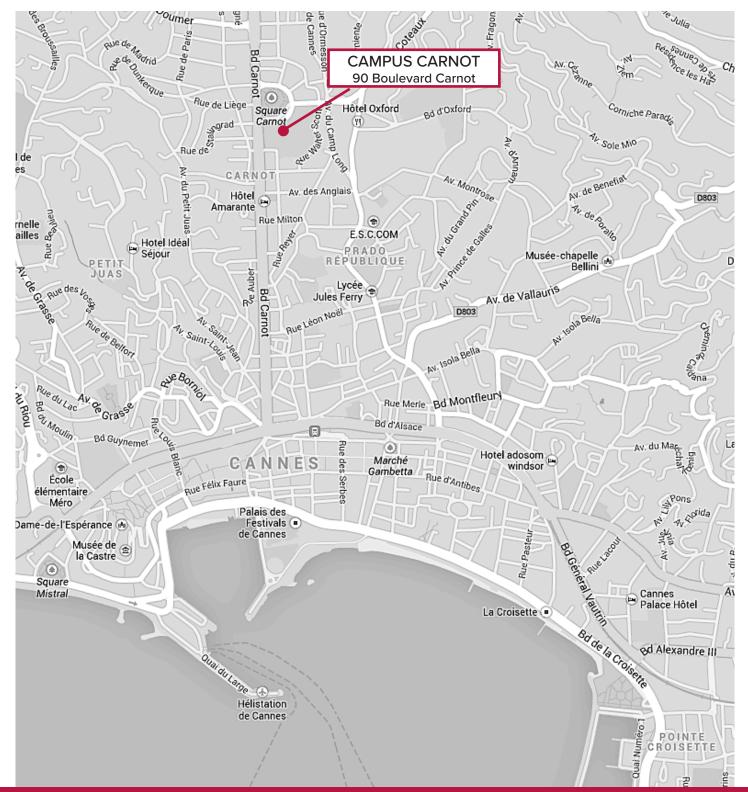

# MAP OF THE CITY

### **CANNES**

FOR A DISTANCE ESTIMATE, PLEASE VISIT: http://maps.google.fr/

(

a

a Croisette

Cresp