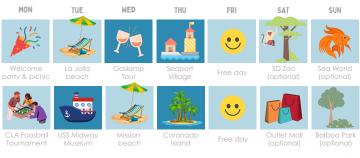

### Parents Activity Schedule

# Package prices

Prices include ESL 12 English classes and on and offcampus activities during the week. The prices on the right are per family member. The calendars below are samples, and activities will take place from 1 to 5 pm.