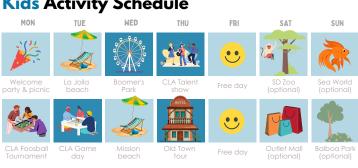

## **Kids Activity Schedule**

# Package prices

Prices include ESL 12 English classes and on and offcampus activities during the week. The prices on the right are per family member. The calendars below are samples, and activities will take place from 1 to 5 pm.