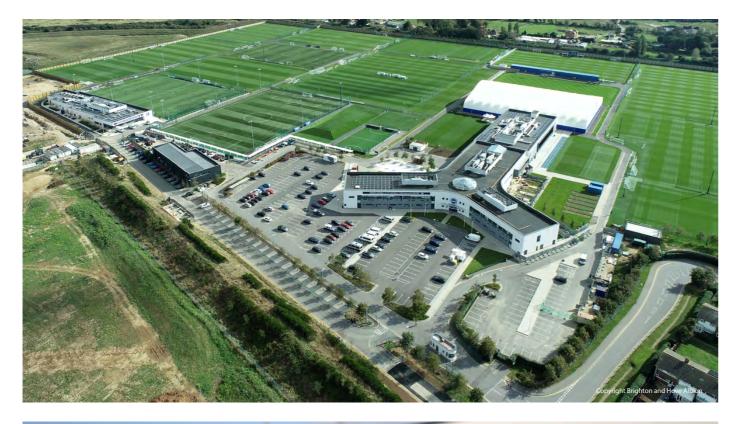

## The American Express Elite Football Performance Centre

Your training facility

Football training takes place at the American Express Elite Football Performance Centre, a new state-of-theart-facility that opened in September 2021 in addition to the Y-shaped building which accommodates the club's professional and academy teams on separate wings.

The new facility houses the women's first-team, academy and staff, as well as providing a changing facility for BHAFC Foundation's community pitch.

Albion were awarded Category One status in July 2014, under the Premier League's Elite Player Performance Plan, which highlighted the club as one of the best in the country in terms of facilities, staff and opportunities for young players.