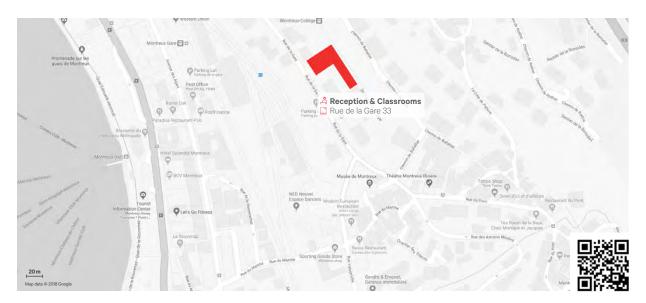

#### Reception, residence, daytime dining

Rue de la Gare 33, 1820 Montreux

### How to get there

☐ Lugano-Lucern-Zurich-Bern

| Car   | Click here to use Google maps |
|-------|-------------------------------|
| Train | Closest station is "Montreux' |

free

90 one-way

https://www.languagecourse.net/school-alpadia-summer-camp-montreux.php3