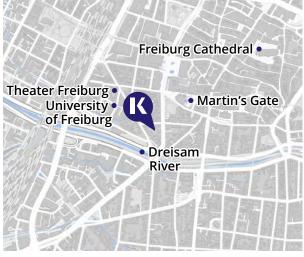

#### THIS MEDIEVAL ECO-CITY IS CALLING YOU!

Known as the capital of the Black Forest, Freiburg is the sunniest city in Germany, but did you know that it's also the greenest? The city's devotion to sustainability means that it's full of cyclists and plenty of fresh air! Combine this with the glorious nearby mountainous landscapes and lush countryside, and you've got a language adventure to remember!

#### **REASONS TO STUDY HERE**

- · Located in the center of a lively college town inside an elegant neoclassical house
- Close to the university, shops, and the historical center with its beautiful Gothic cathedral
- · Go hiking through the Black Forest or admire the plants in the city's Botanical Garden

**Click here** to see Freiburg's courses

#### **HOW TO FIND US:**

Werthmannstrasse 18, 79098, Freiburg, Germany

Alpadia Language Schools operates this school

For more information: kaplaninternational.com

**BACK TO INDEX** 

70

https://www.languagecourse.net/school-alpadia-summer-camp-brighton.php3