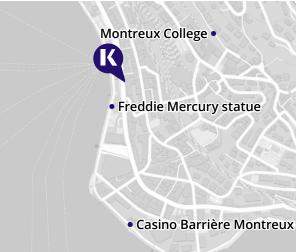

# **MONTREUX**

#### LAKESIDE FUN DOESN'T **GET BETTER THAN THIS!**

Nestled on the shores of Lake Geneva and at the base of the Alps, Montreux boasts an almost Mediterranean climate. The palm-lined promenades, the deep blue waters of the lake, and the UNESCO World Heritage vineyards of Lavaux all add to the area's enchanting beauty.

#### **REASONS TO STUDY HERE**

- Stunning location on the edge of Lake Geneva, one of the most visited places in Frenchspeaking Switzerland
- Easy to reach from your accommodation public transport is less than a five-minute walk away
- Enjoy exciting trips to nearby Lake Geneva and the Les Portes du Solei ski resort in the
- Explore the stunning Chillion Castle and Gorge du Chauderon

#### **HOW TO FIND US:**

Grand-Rue 42, 1820 Montreux, Switzerland

Alpadia Language Schools operates this school

For more information: kaplaninternational.com

**BACK TO INDEX** 

71

https://www.languagecourse.net/school-alpadia-summer-camp-brighton.php3