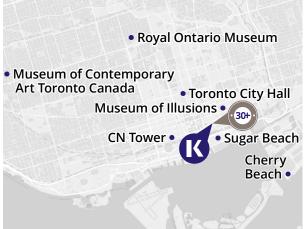

#### ONE OF THE MOST MULTICULTURAL **CITIES IN THE WORLD!**

Foodies gather round — we have a school in Toronto! No matter what kind of cuisine you like or want to try, you'll be able to find it in the diverse city of Toronto! And when you're done sampling all the food, why not catch an ice-hockey game? If the Maple Leafs are playing, you have to watch!

#### **REASONS TO STUDY HERE**

- Kaplan Toronto has a fantastic downtown location, close to Union Station, St. Lawrence Market, and the CN Tower
- Visit the nearby Royal Ontario Museum or take the ferry to the Toronto Islands (it's close to our school!)
- Take an out-of-this-world trip to Niagara Falls with friends at the weekend

**Click here** to see Toronto's courses

Over the age of 30? Attend our Toronto 30+ school with dedicated learning spaces and study with professionals just like you!

#### **HOW TO FIND US:**

35 The Esplanade, Suite 250, Toronto ON, M5E 1Z4 kaplan.to/toronto @kaplantoronto

For more information: kaplaninternational.com

**BACK TO INDEX** 

https://www.languagecourse.net/school-alpadia-summer-camp-brighton.php3