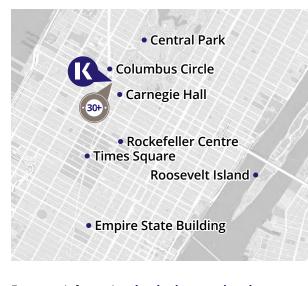

#### **HAVE A CITY ADVENTURE** IN THE BIG APPLE

New York, New York, it's the city where dreams are made of... hopefully your dreams! As the city that never sleeps, you'll never be short of things to do: the Empire State Building, dinner in Hell's Kitchen, watching the New York Knicks... your schedule is full already!

#### **REASONS TO STUDY HERE**

- Kaplan New York is right next door to Central Park and close to MOMA (Museum of Modern Art), Times Square and the Rockefeller Center!
- See a real-life Broadway show as part of a wide variety of activities organized by the school
- · Take a boat cruise around the iconic Statue of Liberty at the weekend

Over the age of 30? Attend our New York 30+ school with dedicated learning spaces and study with professionals just like you!

**Click here** to see New York's courses

#### **HOW TO FIND US:**

5 Columbus Circle, 1790 Broadway New York, NY 10019 kaplan.to/central-park | @kaplannyc

For more information: kaplaninternational.com

**BACK TO INDEX** 

https://www.languagecourse.net/school-alpadia-summer-camp-brighton.php3

## **KAPLAN 30+**

A LANGUAGE ADVENTURE WITH OTHER PROFESSIONALS!

For more information: kaplaninternational.com

34

https://www.languagecourse.net/school-alpadia-summer-camp-brighton.php3

• +81 (50) 50507957