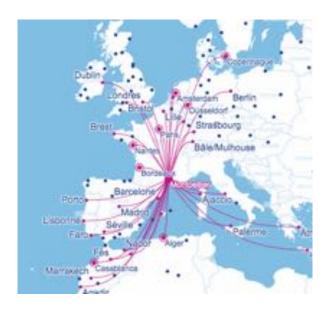

# GETTING TO MONTPELLIER

- Direct flights run by Air France, KLM, Transavia, Easyjet, Ryanair, Hop, Volotea, Norwegian, Eurowings, Ural Airlines, Air Arabia, Aer Lingus...
- Montpellier is just a 1-hour flight from Orly and CDG airports in Paris
- Montpellier St Roch railway station is in the city centre, a short walk from the school. Montpellier Sud de France railway station is outside the city centre, with public transport links to the centre. By train, Paris is 3h15 away, Paris CDG airport 4h, Lyon 1h50, Barcelona 3h, Marseille 1h30 and Carcassonne 1h30.