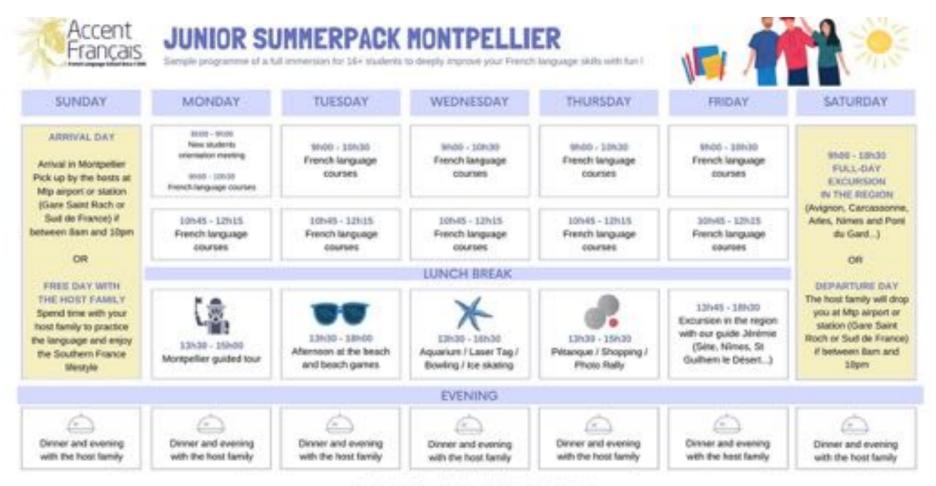

#### Standard Course (20 lessons/week (15 hours)

Monday to Friday from 9.00 am to 12.15 pm

The themes covered and the rhythm of the activities are adapted to young people. The courses take the form of dynamic and motivating workshops where the teenagers work on grammar and conversation, improving their knowledge of French culture.

#### Room with full-board at French hosts (Breakfast, lunch, dinner)

Breakfast and dinner are with the family every day. During the week, lunch is taken at our trading partners. On weekends the family provides lunch.

#### **Full activity programme**

A fun programme completes the course and allows students to get together after class for: treasure hunts, photo-rallies, outings to the lake or the beach, sports and leisure activities, weekend excursions, etc.

### **ACTIVITIES AND EXCURSIONS**

The activity programme is included in our all inclusive JUNIOR PACK. It is optional or à la carte for the other course options.

- The activity and excursion programme complements the French lessons. In the afternoons and evenings our activity leaders propose a wide range of fun activities (pétanque, cinema, aquarium...), cultural activities (games, photo-rally, French songs, film-making...) and sporting activities (bowling, ice-skating, beach volleyball).
- Students can take part in a wide range of half-day and full-day excursions to local places of interest : Nîmes and its Roman amphitheatre, Avignon, Aigues-Mortes and the Camargue national park, Arles, the Pont du Gard, Sète...