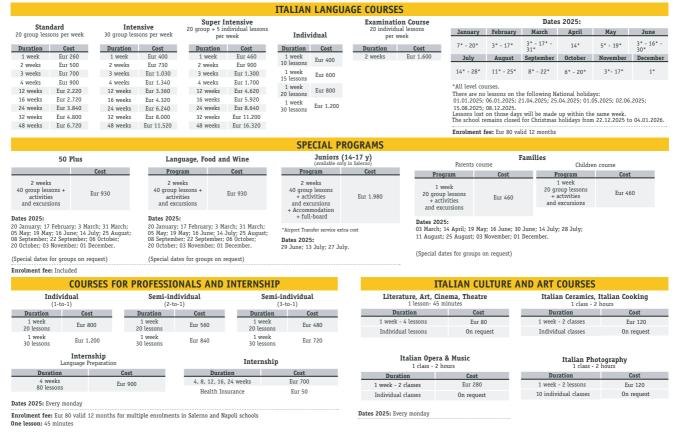

Enrolment fee - Eur 80 valid for multiple enrolments in Salerno and Napoli schools Enrolment fees includes: registration fee; first day package, free WI-FI, school activities; placement and final test; final certificate of attendance;

#### Practical information:

Minimum course length: 1 week

Maximum number of students in a group: 10

One lesson: 45 minutes

Classes run: from Monday to Friday

All the Costs are intended per person with TAX and VAT included